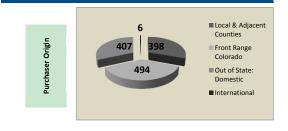

### TOP 82% LENDERS - July 2017

<u>LOAN BREAKDOWN</u>: 159 Loans related to Sales 63% of the 253 Sales Transactions. There were 127 Refinance/Equity Loans, and 183 Loans related to Timeshare Sales. The Remainder of Sales: 37% of Real Estate closings were Cash Transactions at the time of closing. Total Loans: 469