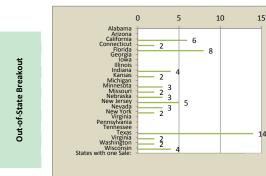

### TOP 82% LENDERS - July 2017

<u>LOAN BREAKDOWN</u>: 159 Loans related to Sales 63% of the 253 Sales Transactions. There were 127 Refinance/Equity Loans, and 183 Loans related to Timeshare Sales. The Remainder of Sales: 37% of Real Estate closings were Cash Transactions at the time of closing. Total Loans: 469