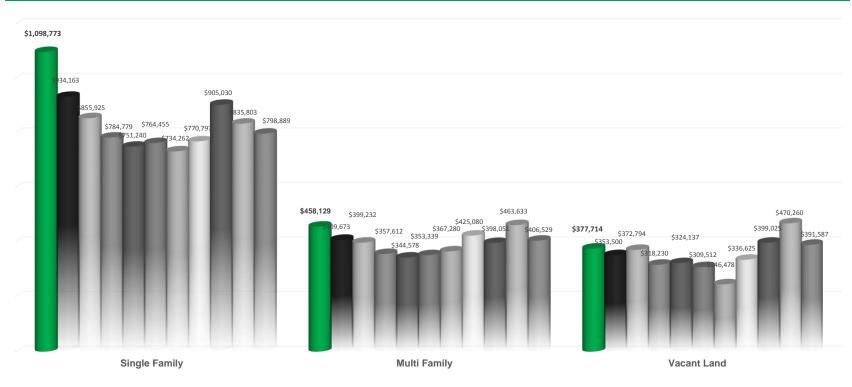

# **Residential Cost Analysis**

| Residential Improved Units - Price Poli                     | nt əummary         |                                |                          |
|-------------------------------------------------------------|--------------------|--------------------------------|--------------------------|
| July 2017                                                   |                    |                                |                          |
|                                                             | # Transactions     | Gross Volume                   | Percentage Gros          |
| =200,000                                                    | 9                  | \$1,514,000                    | 1%                       |
| 00,001 to 300,000                                           | 37<br>41           | \$9,477,850<br>\$14,437,400    | 7%<br>11%                |
| 00,001 to 400,000<br>00,001 to 500,000                      | 23                 | \$14,437,400<br>\$10,204,800   | 8%                       |
| 00,001 to 600,000                                           | 16                 | \$8,806,850                    | 7%                       |
| 00,001 to 700,000                                           | 17                 | \$11,086,700                   | 8%                       |
| 00,001 to 800,000                                           | 20                 | \$14,914,710                   | 11%                      |
| 00,001 to 900,000                                           | 15                 | \$12,677,400                   | 9%                       |
| 00,001 to 1,000,000                                         | 7                  | \$6,654,500                    | 5%                       |
| ,000,001 to 1,500,000                                       | 15                 | \$17,942,232                   | 13%                      |
| ,500,001 to 2,000,000                                       | 4                  | \$6,454,000                    | 5%                       |
| ,000,001 to 2,500,000                                       | 3                  | \$6,577,500                    | 5%                       |
| ,500,001 to 3,000,000                                       | 3                  | \$8,946,500                    | 7%                       |
| ver \$ 3 Million                                            | 1                  | \$4,200,000                    | 3%                       |
| otal:                                                       | 211                | \$133,894,442                  | 100%                     |
| luly 2017                                                   |                    |                                |                          |
| lew Construction                                            | Number Trans.      | Total Volume                   | Average Price            |
| ingle Family                                                | 6                  | \$11,548,000                   | \$1,924,667              |
| Iulti Family                                                | 5                  | \$3,833,000                    | \$766,600                |
| acant Land                                                  | 1                  | \$332,000                      | \$332,000                |
| tesales                                                     | Number Trans.      | Total Volume                   | Average Price            |
| ingle Family                                                | 60                 | \$57.622.092                   | \$960,368                |
| fulti Family                                                | 140                | \$60,891,350                   | \$434,938                |
| acant Land                                                  | 16                 | \$7,844,500                    | \$490,281                |
| iross Residential Price Index                               | Number Trans.      | Total Volume                   | Average Price            |
| ingle Family                                                | 66                 | \$69,170,092                   | \$1,048,032              |
| fulti Family                                                | 145                | \$64,724,350                   | \$446.375                |
| acant Land                                                  | 17                 | \$8,176,500                    | \$480,971                |
| 'TD: July 2017                                              | Number Trans.      | Total Volume                   | Average Price            |
|                                                             | 361                |                                | 0                        |
| ingle Family<br>Iulti Family                                | 721                | \$396,656,997<br>\$330,311,348 | \$1,098,773<br>\$458,129 |
| acant Land                                                  | 79                 | \$29,839,400                   | \$377,714                |
|                                                             |                    |                                |                          |
| ull Year 2016: Gross Residential Price Index                | Number Trans.      | Total Volume                   | Average Price            |
| Single Family                                               | 677                | \$632,428,549                  | \$934,163                |
| 1ulti Family                                                | 1410               | \$577,639,084                  | \$409,673                |
| acant Land                                                  | 145                | \$51,257,475                   | \$353,500                |
| ull Year 2015: Gross Residential Price Index                | Number Trans.      | Total Volume                   | Average Price            |
| ingle Family                                                | 678                | \$580,317,085                  | \$855,925                |
| 1ulti Family<br>/acant Land                                 | 1422<br>156        | \$567,707,483<br>\$58,155,000  | \$399,232<br>\$372,794   |
| ull Year 2014: Gross Residential Price Index                | Number Trans.      | \$58,155,900                   |                          |
|                                                             |                    | Total Volume                   | Average Price            |
| ingle Family<br>Iulti Family                                | 561<br>1170        | \$440,261,075<br>\$418,406,606 | \$784,779<br>\$357,612   |
| acant Land                                                  | 126                | \$40,097,000                   | \$318,230                |
| ull Year 2013: Gross Residential Price Index                | Number Trans.      | Total Volume                   | Average Price            |
| ingle Family                                                | 569                | \$427,455,600                  | \$751,240                |
| lulti Family                                                | 994                | \$342,510,355                  | \$344,578                |
| acant Land                                                  | 118                | \$38,248,200                   | \$324,137                |
| ull Year 2012: Gross Residential Price Index                | Number Trans.      | Total Volume                   | Average Price            |
| ingle Family                                                | 509                | \$389,107,600                  | \$764,455                |
| Iulti Family                                                | 805                | \$284,438,000                  | \$353,339                |
| acant Land                                                  | 114                | \$35,284,400                   | \$309,512                |
| ull Year 2011: Gross Residential Price Index                | Number Trans.      | Total Volume                   | Average Price            |
| ingle Family                                                | 454                | \$333,355,100                  | \$734,262                |
| Iulti Family                                                | 722                | \$265,175,800                  | \$367,280                |
| acant Land                                                  | 91                 | \$22,429,500                   | \$246,478                |
| ull Year 2010: Gross Residential Price Index                | Number Trans.      | Total Volume                   | Average Price            |
| ingle Family                                                | 415                | \$319,880,900                  | \$770,797                |
| Iulti Family                                                | 691                | \$293,730,300                  | \$425,080                |
| acant Land                                                  | 77                 | \$25,920,100                   | \$336,625                |
| ull Year 2009: Gross Residential Price Index                | Number Trans.      | Total Volume                   | Average Price            |
| ingle Family                                                | 392                | \$354,771,700                  | \$905,030                |
| lulti Family                                                | 655                | \$260,723,700<br>\$27,532,700  | \$398,051<br>\$399,025   |
| 'acant Land<br>ull Year 2008: Gross Residential Price Index | 69<br>Number Trans | \$27,532,700                   | \$399,025                |
|                                                             | Number Trans.      | Total Volume                   | Average Price            |
| ingle Family                                                | 470                | \$392,827,200                  | \$835,803                |
| lulti Family                                                | 1001               | \$464,096,800<br>\$71,009,300  | \$463,633<br>\$470,260   |
| acant Land<br>ull Year 2007: Gross Residential Price Index  | 151                | \$71,009,300                   | \$470,260                |
|                                                             | Number Trans.      | Total Volume                   | Average Price            |
| ingle Family                                                | 801                | \$639,910,300                  | \$798,889                |
| Iulti Family                                                | 1779               | \$723,215,400                  | \$406,529                |

# Average Price History by Type: 2007 - YTD. 2017

■YTD: 2017 ■2016 ■2015 ■2014 ■2013 ■2012 ■2011 ■2010 ■2009 ■2008 ■2007

Brooke Roberts 970-453-2255 broberts@ltgc.com