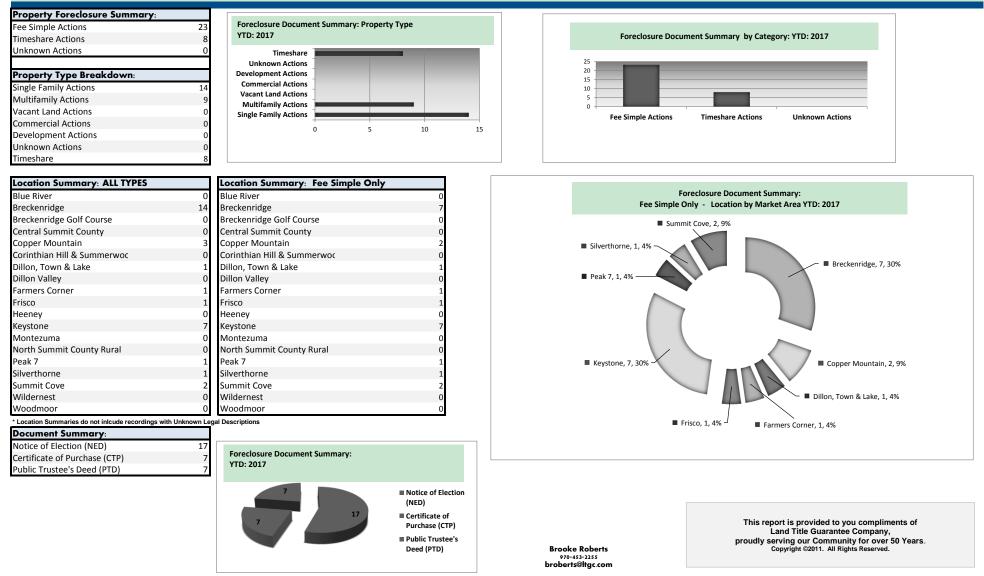

# **Foreclosure Document Breakdown**

| July 2017                          | Total | Timeshare | Fee Simple | Unknown: No legal shown |
|------------------------------------|-------|-----------|------------|-------------------------|
| #1 Notice Election & Demand: (NED) | 3     | 0         | 3          | 0                       |
| #2 Certificate of Purchase: (CTP)  | 0     | 0         | 0          | 0                       |
| #3 Public Trustee's Deeds: (PTD)   | 2     | 2         | 0          | 0                       |
| Total Foreclosure Docs Filed:      | 5     | 2         | 3          | 0                       |

### **Summary of Foreclosure Actions**

#### **YTD: July 2017**