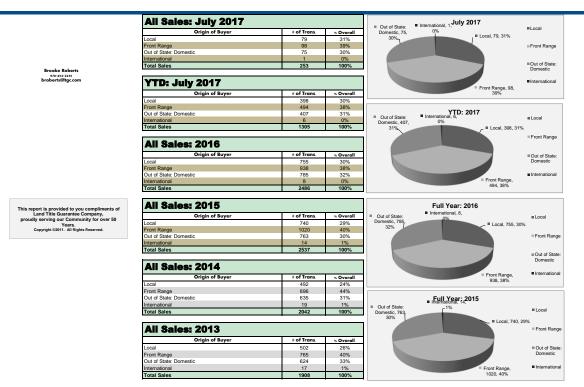

#### Historical Gross Sales Volume: 2008 - YTD: 2017

median

Copyright ©2011. All Rights Reserved.

broberts@ltgc.com

page 1

Market Analysis by Area

| July 2017                         |                          |                   | All Transad       | Reside               | ential Su                      | mmary                            |                                |                                  |                               |
|-----------------------------------|--------------------------|-------------------|-------------------|----------------------|--------------------------------|----------------------------------|--------------------------------|----------------------------------|-------------------------------|
| Area                              | s Volume<br>Transactions | % of \$<br>Volume | # of Transactions | % of<br>Transactions | Average s<br>Transaction Price | Median s<br>Transaction<br>Price | Average s<br>Residential Price | Median s<br>Residential<br>Price | Average s<br>Residential PPSF |
| Blue River & South to County Line | \$7,433,200              | 5%                | 14                | 6%                   | \$530,943                      | \$226,750                        | \$847,713                      | \$459,850                        | \$328                         |
| Breckenridge                      | \$37,647,300             | 25%               | 47                | 19%                  | \$801,006                      | \$480,000                        | \$780,174                      | \$495,500                        | \$574                         |
| Breckenridge Golf Course          | \$16,966,000             | 11%               | 20                | 8%                   | \$848,300                      | \$782,000                        | \$1,105,615                    | \$822,000                        | \$422                         |
| Copper Mountain                   | \$3,443,500              | 2%                | 11                | 4%                   | \$313,045                      | \$307,000                        | \$338,950                      | \$308,000                        | \$504                         |
| Corinthian Hills & Summerwood     | \$0                      | 0%                | 0                 | 0%                   | \$0                            | \$0                              | \$0                            | \$0                              | \$0                           |
| Dillon Town & Lake                | \$4,948,500              | 3%                | 13                | 5%                   | \$380,654                      | \$340,000                        | \$332,136                      | \$322,500                        | \$399                         |
| Dillon Valley                     | \$1,463,500              | 1%                | 7                 | 3%                   | \$209,071                      | \$170,000                        | \$209,071                      | \$170,000                        | \$301                         |
| Farmers Corner                    | \$716,200                | 0%                | 1                 | 0%                   | \$716,200                      | dna                              | \$716,200                      | dna                              | \$339                         |
| Frisco                            | \$14,393,950             | 10%               | 19                | 8%                   | \$757,576                      | \$602,700                        | \$757,576                      | \$602,700                        | \$448                         |
| Heeney                            | \$0                      | 0%                | 0                 | 0%                   | \$0                            | \$0                              | \$0                            | \$0                              | \$0                           |
| Keystone                          | \$15,151,550             | 10%               | 37                | 15%                  | \$409,501                      | \$361,000                        | \$413,585                      | \$364,250                        | \$416                         |
| Montezuma                         | \$0                      | 0%                | 0                 | 0%                   | \$0                            | \$0                              | \$0                            | \$0                              | \$0                           |
| North Summit County (rural)       | \$1,730,000              | 1%                | 2                 | 1%                   | \$865,000                      | dna                              | \$865,000                      | dna                              | \$238                         |
| Peak 7                            | \$1,839,132              | 1%                | 2                 | 1%                   | \$919,566                      | dna                              | \$919,566                      | \$919,566                        | \$382                         |
| Silverthorne                      | \$20,742,810             | 14%               | 27                | 11%                  | \$768,252                      | \$730,000                        | \$858,057                      | \$775,000                        | \$346                         |
| Summit Cove                       | \$4,593,500              | 3%                | 7                 | 3%                   | \$656,214                      | \$576,000                        | \$656,214                      | \$576,000                        | \$0                           |
| Wildernest                        | \$9,980,800              | 7%                | 25                | 10%                  | \$399,232                      | \$350,000                        | \$411,692                      | \$354,500                        | \$326                         |
| Woodmoor                          | \$3,953,200              | 3%                | 7                 | 3%                   | \$564,743                      | \$574,200                        | \$614,700                      | dna                              | \$341                         |
| Deed Restricted Units             | \$2,321,087              | 13%               | 7                 | 3%                   | \$331,584                      | \$351,900                        | n/a                            | n/a                              | n/a                           |
| Quit Claim Deeds                  | \$602,873                | 0%                | 7                 | 3%                   | \$86,125                       | \$71,500                         | n/a                            | n/a                              | n/a                           |
| TOTAL                             | \$147,927,102            | 100%              | 253               | 100%                 | \$606,708                      | \$433,700                        | \$634,571                      | \$469,000                        | \$422                         |
| (NEW UNIT SALES)                  | \$17,363,152             | 12%               | 16                | 6%                   | \$1,085,197                    | \$787,000                        | \$1,135,410                    | \$799,000                        | \$420                         |

# Year-to-Date Market Analysis by Area

| YTD: July 2017                    |                           |                   | All Transa           | ction Sum            | mary                           |                                  | Reside                          | ential Sur                       | mmary                         |
|-----------------------------------|---------------------------|-------------------|----------------------|----------------------|--------------------------------|----------------------------------|---------------------------------|----------------------------------|-------------------------------|
| Area                              | \$ Volume<br>Transactions | % of \$<br>Volume | # of<br>Transactions | % of<br>Transactions | Average s<br>Transaction Price | Median s<br>Transaction<br>Price | Average \$<br>Residential Price | Median s<br>Residential<br>Price | Average s<br>Residential PPSF |
| Blue River & South to County Line | \$38,445,300              | 5%                | 65                   | 5%                   | \$591,466                      | \$540,000                        | \$810,317                       | \$742,600                        | \$320                         |
| Breckenridge                      | \$233,826,398             | 29%               | 286                  | 22%                  | \$817,575                      | \$630,600                        | \$835,707                       | \$647,500                        | \$577                         |
| Breckenridge Golf Course          | \$86,516,950              | 11%               | 91                   | 7%                   | \$950,736                      | \$799,000                        | \$1,276,904                     | \$1,272,500                      | \$421                         |
| Copper Mountain                   | \$40,775,100              | 5%                | 82                   | 6%                   | \$497,257                      | \$366,000                        | \$528,191                       | \$382,000                        | \$452                         |
| Corinthian Hills & Summerwood     | \$4,025,100               | 0%                | 5                    | 0%                   | \$805,020                      | \$645,100                        | \$796,275                       | \$602,550                        | \$309                         |
| Dillon Town & Lake                | \$19,442,600              | 2%                | 44                   | 3%                   | \$441,877                      | \$345,000                        | \$378,144                       | \$336,000                        | \$377                         |
| Dillon Valley                     | \$12,588,100              | 2%                | 47                   | 4%                   | \$267,832                      | \$182,000                        | \$267,832                       | \$182,000                        | \$297                         |
| Farmers Corner                    | \$4,144,700               | 1%                | 4                    | 0%                   | \$1,036,175                    | \$776,850                        | \$748,233                       | dna                              | \$387                         |
| Frisco                            | \$68,148,150              | 8%                | 115                  | 9%                   | \$592,593                      | \$522,000                        | \$636,013                       | \$545,000                        | \$451                         |
| Heeney                            | \$0                       | 0%                | 0                    | 0%                   | 0                              | \$0                              | \$0                             | \$0                              | \$0                           |
| Keystone                          | \$97,566,400              | 12%               | 194                  | 15%                  | \$502,920                      | \$386,000                        | \$513,616                       | \$395,000                        | \$422                         |
| Montezuma                         | \$817,500                 | 0%                | 2                    | 0%                   | \$408,750                      | dna                              | \$707,500                       | dna                              | \$268                         |
| North Summit County (rural)       | \$9,894,655               | 1%                | 10                   | 1%                   | \$989,466                      | \$768,500                        | \$1,189,457                     | \$807,500                        | \$268                         |
| Peak 7                            | \$16,920,032              | 2%                | 17                   | 1%                   | \$995,296                      | \$825,000                        | \$839,669                       | \$825,000                        | \$332                         |
| Silverthorne                      | \$78,837,460              | 10%               | 108                  | 8%                   | \$729,976                      | \$689,000                        | \$765,881                       | \$735,000                        | \$336                         |
| Summit Cove                       | \$19,351,200              | 2%                | 32                   | 2%                   | \$604,725                      | \$573,000                        | \$631,340                       | \$600,500                        | \$311                         |
| Wildernest                        | \$39,780,800              | 5%                | 112                  | 9%                   | \$355,186                      | \$328,500                        | \$371,684                       | \$335,000                        | \$316                         |
| Woodmoor                          | \$22,073,000              | 3%                | 25                   | 2%                   | \$882,920                      | \$650,000                        | \$995,190                       | \$869,000                        | \$334                         |
| Deed Restricted Units             | \$16,127,502              | 2%                | 47                   | 4%                   | \$343,138                      | \$334,900                        | n/a                             | n/a                              | n/a                           |
| Quit Claim Deeds                  | \$1,838,746               | 0%                | 19                   | 1%                   | \$96,776                       | \$71,500                         | n/a                             | n/a                              | n/a                           |
| TOTAL                             | \$811,119,693             | 100%              | 1305                 | 100%                 | \$640,156                      | \$464,000                        | \$671,875                       | \$507,750                        | \$427                         |
| (NEW UNIT SALES)                  | \$115,850,961             | 14%               | 101                  | 8%                   | \$1,147,039                    | \$879,000                        | \$1,164,489                     | \$912,000                        | \$443                         |

# Historical Market Analysis: Percentage Market Change: 2009 - YTD. 2017

| Month to Mon      | th Comparison # of 1 | Fransactions a       | nd \$ Volume  |                      |               |                         |               |                         |               |                         |                 |                         |                 |                         |                 |                         |               |
|-------------------|----------------------|----------------------|---------------|----------------------|---------------|-------------------------|---------------|-------------------------|---------------|-------------------------|-----------------|-------------------------|-----------------|-------------------------|-----------------|-------------------------|---------------|
| Month             | 2009                 | % Change<br>09 to 10 | 2010          | % Change<br>10 to 11 | 2011          | %<br>Change<br>11 to 12 | 2012          | %<br>Change<br>12 to 13 | 2013          | %<br>Change<br>13 to 14 | 2014            | %<br>Change<br>14 to 15 | 2015            | %<br>Change<br>15 to 16 | 2016            | %<br>Change<br>16 to 17 | 2017          |
| January           | \$32,813,600         | -8%                  | \$30,051,500  | 45%                  | \$44,042,400  | -8%                     | \$42,663,800  | 33%                     | \$62,235,670  | -2%                     | \$53,073,051    | 25%                     | \$66,536,300    | -5%                     | \$63,231,650    | 45%                     | \$91,901,074  |
| February          | \$27,246,500         | 32%                  | \$36,036,515  | 6%                   | \$38,516,800  | 12%                     | \$43,683,600  | -6%                     | \$45,837,653  | -1%                     | \$44,671,060    | 13%                     | \$50,326,500    | 33%                     | \$66,997,100    | 6%                      | \$71,152,600  |
| March             | \$37,878,500         | -1%                  | \$37,425,700  | 20%                  | \$45,046,200  | -17%                    | \$38,893,960  | 25%                     | \$55,149,780  | 30%                     | \$67,244,100    | 24%                     | \$83,058,500    | 4%                      | \$86,347,800    | 43%                     | \$123,142,000 |
| April             | \$37,792,900         | 8%                   | \$40,792,200  | 63%                  | \$66,323,300  | -20%                    | \$55,250,700  | 22%                     | \$64,956,000  | -7%                     | \$62,554,700    | 48%                     | \$92,373,585    | -4%                     | \$89,007,327    | 28%                     | \$114,226,938 |
| May               | \$63,752,300         | -1%                  | \$63,039,000  | -11%                 | \$56,177,600  | 22%                     | \$73,173,000  | 18%                     | \$94,375,050  | 13%                     | \$96,773,950    | 20%                     | \$116,330,500   | -1%                     | \$114,889,906   | 10%                     | \$126,580,300 |
| June              | \$34,049,300         | 146%                 | \$83,871,000  | -22%                 | \$65,751,300  | -21%                    | \$56,820,400  | 17%                     | \$70,371,650  | 1%                      | \$69,830,150    | 86%                     | \$129,754,349   | -13%                    | \$113,032,009   | 20%                     | \$136,189,679 |
| July              | \$47,401,000         | -19%                 | \$38,565,100  | -8%                  | \$35,555,500  | 77%                     | \$65,197,855  | 9%                      | \$80,849,879  | 32%                     | \$95,597,625    | 23%                     | \$117,921,469   | -11%                    | \$104,621,918   | 41%                     | \$147,927,102 |
| August            | \$60,975,000         | 31%                  | \$79,753,200  | -17%                 | \$65,898,700  | 4%                      | \$71,800,475  | 53%                     | \$108,430,700 | -16%                    | \$95,422,383    | 49%                     | \$142,534,040   | -2%                     | \$139,223,249   | -100%                   |               |
| September         | \$81,015,200         | -3%                  | \$78,228,400  | 2%                   | \$79,799,400  | 10%                     | \$90,330,100  | 21%                     | \$111,130,100 | 19%                     | \$147,078,700   | 13%                     | \$165,716,318   | 5%                      | \$174,179,706   | -100%                   |               |
| October           | \$92,709,100         | -14%                 | \$79,749,200  | -15%                 | \$73,125,800  | 54%                     | \$114,295,400 | 6%                      | \$114,722,935 | 6%                      | \$130,161,800   | 21%                     | \$156,891,050   | -5%                     | \$149,691,558   | -100%                   |               |
| November          | \$64,690,000         | -7%                  | \$60,172,900  | -3%                  | \$61,748,100  | 14%                     | \$74,734,600  | 20%                     | \$89,196,800  | 16%                     | \$104,587,700   | 5%                      | \$109,915,500   | 68%                     | \$184,563,658   | -100%                   |               |
| December          | \$102,685,700        | -31%                 | \$70,755,100  | -13%                 | \$66,168,700  | 42%                     | \$88,152,000  | -20%                    | \$75,615,706  | 14%                     | \$90,305,800    | 57%                     | \$141,435,873   | -13%                    | \$122,880,919   | -100%                   |               |
| YTD<br>Comparison | \$280,934,100        | 2%                   | \$329,781,015 | 7%                   | \$351,413,100 | 7%                      | \$375,683,315 | 26%                     | \$473,775,682 | 3%                      | \$489,744,636   | 34%                     | \$656,301,203   | -3%                     | \$638,127,710   | 27%                     | \$811,119,693 |
| Annual<br>Total   | \$683,009,100        | 2%                   | \$698,439,815 | 0%                   | \$698,153,800 | 17%                     | \$814,995,890 | 19%                     | \$972,871,923 | 9%                      | \$1,057,301,019 | 30%                     | \$1,372,793,984 | 3%                      | \$1,408,666,800 | -42%                    | \$811,119,693 |

#### page 5

| Month to Mor      | th Comparison by | Number of Trans      | actions |                      |       |             |       |             |       |             |       |             |       |             |       |             |       |
|-------------------|------------------|----------------------|---------|----------------------|-------|-------------|-------|-------------|-------|-------------|-------|-------------|-------|-------------|-------|-------------|-------|
| Month             | 2009             | % Change<br>09 to 10 | 2010    | % Change<br>10 to 11 | 2011  | %<br>Change | 2012  | %<br>Change | 2013  | %<br>Change | 2014  | %<br>Change | 2015  | %<br>Change | 2016  | %<br>Change | 2017  |
|                   |                  |                      |         |                      |       | 11 to 12    |       | 12 to 13    |       | 13 to 14    |       | 14 to 15    |       | 15 to 16    |       | 15 to 16    |       |
| January           | 54               | 0%                   | 54      | 61%                  | 90    | 10%         | 102   | 13%         | 116   | -6%         | 107   | 19%         | 127   | -2%         | 124   | 11%         | 138   |
| February          | 55               | 20%                  | 66      | 35%                  | 90    | -11%        | 81    | 16%         | 97    | -10%        | 91    | 16%         | 106   | 19%         | 126   | -8%         | 116   |
| March             | 71               | 21%                  | 86      | 19%                  | 103   | -21%        | 86    | 46%         | 128   | 1%          | 125   | 19%         | 149   | -9%         | 136   | 31%         | 178   |
| April             | 68               | 34%                  | 91      | 16%                  | 106   | 7%          | 119   | 19%         | 136   | -13%        | 124   | 23%         | 153   | 1%          | 155   | 22%         | 189   |
| May               | 88               | 7%                   | 94      | 14%                  | 107   | 25%         | 145   | 18%         | 165   | 10%         | 181   | 13%         | 205   | -4%         | 197   | 0%          | 197   |
| June              | 80               | 73%                  | 138     | -25%                 | 104   | 5%          | 124   | 28%         | 151   | 6%          | 155   | 69%         | 262   | -16%        | 220   | 6%          | 234   |
| July              | 95               | -21%                 | 75      | 31%                  | 98    | 29%         | 131   | 23%         | 163   | 26%         | 201   | 0%          | 202   | 6%          | 215   | 18%         | 253   |
| August            | 114              | 3%                   | 117     | 28%                  | 150   | 6%          | 162   | 36%         | 221   | -6%         | 214   | 25%         | 267   | 6%          | 282   | -100%       |       |
| September         | 147              | 1%                   | 149     | 9%                   | 162   | -2%         | 164   | 54%         | 254   | 11%         | 286   | 5%          | 301   | -1%         | 297   | -100%       |       |
| October           | 160              | -4%                  | 154     | 5%                   | 171   | 43%         | 240   | 5%          | 251   | 5%          | 265   | 7%          | 284   | -7%         | 263   | -100%       |       |
| November          | 135              | 4%                   | 141     | 1%                   | 152   | 8%          | 158   | 10%         | 197   | 19%         | 216   | -5%         | 205   | 31%         | 268   | -100%       |       |
| December          | 178              | -13%                 | 154     | -9%                  | 147   | 32%         | 188   | -29%        | 138   | 32%         | 186   | 48%         | 276   | -26%        | 203   | -100%       |       |
| YTD<br>Comparison | 511              | 18%                  | 604     | 16%                  | 698   | 13%         | 788   | 21%         | 956   | 3%          | 984   | 22%         | 1,204 | -3%         | 1,173 | 11%         | 1,305 |
| Annual<br>Total   | 1,245            | 6%                   | 1,319   | 12%                  | 1,480 | 15%         | 1,700 | 19%         | 2,017 | 7%          | 2,151 | 18%         | 2,537 | -2%         | 2,486 | -48%        | 1,305 |