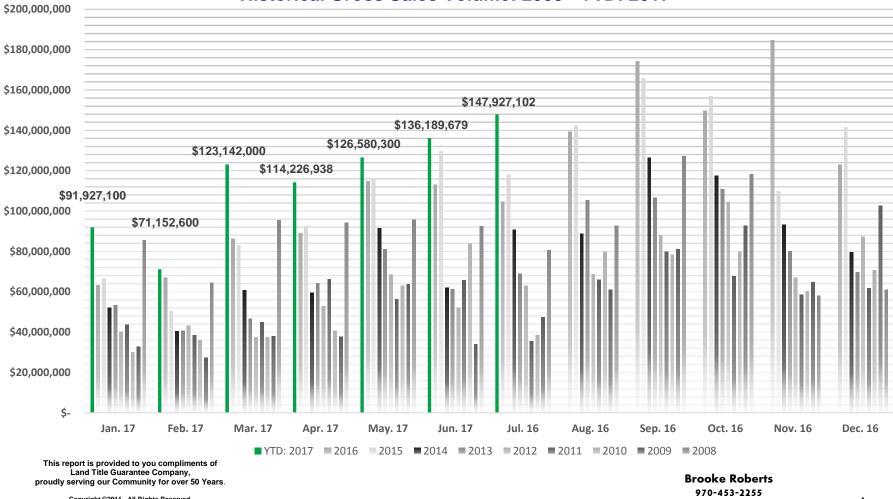

#### Historical Gross Sales Volume: 2008 - YTD: 2017

median

Copyright ©2011. All Rights Reserved.

broberts@ltgc.com

page 1

Market Analysis by Area

| July 2017                         |                          |                   | All Transad       | Reside               | ential Su                      | mmary                            |                                |                                  |                               |
|-----------------------------------|--------------------------|-------------------|-------------------|----------------------|--------------------------------|----------------------------------|--------------------------------|----------------------------------|-------------------------------|
| Area                              | s Volume<br>Transactions | % of \$<br>Volume | # of Transactions | % of<br>Transactions | Average s<br>Transaction Price | Median s<br>Transaction<br>Price | Average s<br>Residential Price | Median s<br>Residential<br>Price | Average s<br>Residential PPSF |
| Blue River & South to County Line | \$7,433,200              | 5%                | 14                | 6%                   | \$530,943                      | \$226,750                        | \$847,713                      | \$459,850                        | \$328                         |
| Breckenridge                      | \$37,647,300             | 25%               | 47                | 19%                  | \$801,006                      | \$480,000                        | \$780,174                      | \$495,500                        | \$574                         |
| Breckenridge Golf Course          | \$16,966,000             | 11%               | 20                | 8%                   | \$848,300                      | \$782,000                        | \$1,105,615                    | \$822,000                        | \$422                         |
| Copper Mountain                   | \$3,443,500              | 2%                | 11                | 4%                   | \$313,045                      | \$307,000                        | \$338,950                      | \$308,000                        | \$504                         |
| Corinthian Hills & Summerwood     | \$0                      | 0%                | 0                 | 0%                   | \$0                            | \$0                              | \$0                            | \$0                              | \$0                           |
| Dillon Town & Lake                | \$4,948,500              | 3%                | 13                | 5%                   | \$380,654                      | \$340,000                        | \$332,136                      | \$322,500                        | \$399                         |
| Dillon Valley                     | \$1,463,500              | 1%                | 7                 | 3%                   | \$209,071                      | \$170,000                        | \$209,071                      | \$170,000                        | \$301                         |
| Farmers Corner                    | \$716,200                | 0%                | 1                 | 0%                   | \$716,200                      | dna                              | \$716,200                      | dna                              | \$339                         |
| Frisco                            | \$14,393,950             | 10%               | 19                | 8%                   | \$757,576                      | \$602,700                        | \$757,576                      | \$602,700                        | \$448                         |
| Heeney                            | \$0                      | 0%                | 0                 | 0%                   | \$0                            | \$0                              | \$0                            | \$0                              | \$0                           |
| Keystone                          | \$15,151,550             | 10%               | 37                | 15%                  | \$409,501                      | \$361,000                        | \$413,585                      | \$364,250                        | \$416                         |
| Montezuma                         | \$0                      | 0%                | 0                 | 0%                   | \$0                            | \$0                              | \$0                            | \$0                              | \$0                           |
| North Summit County (rural)       | \$1,730,000              | 1%                | 2                 | 1%                   | \$865,000                      | dna                              | \$865,000                      | dna                              | \$238                         |
| Peak 7                            | \$1,839,132              | 1%                | 2                 | 1%                   | \$919,566                      | dna                              | \$919,566                      | \$919,566                        | \$382                         |
| Silverthorne                      | \$20,742,810             | 14%               | 27                | 11%                  | \$768,252                      | \$730,000                        | \$858,057                      | \$775,000                        | \$346                         |
| Summit Cove                       | \$4,593,500              | 3%                | 7                 | 3%                   | \$656,214                      | \$576,000                        | \$656,214                      | \$576,000                        | \$0                           |
| Wildernest                        | \$9,980,800              | 7%                | 25                | 10%                  | \$399,232                      | \$350,000                        | \$411,692                      | \$354,500                        | \$326                         |
| Woodmoor                          | \$3,953,200              | 3%                | 7                 | 3%                   | \$564,743                      | \$574,200                        | \$614,700                      | dna                              | \$341                         |
| Deed Restricted Units             | \$2,321,087              | 13%               | 7                 | 3%                   | \$331,584                      | \$351,900                        | n/a                            | n/a                              | n/a                           |
| Quit Claim Deeds                  | \$602,873                | 0%                | 7                 | 3%                   | \$86,125                       | \$71,500                         | n/a                            | n/a                              | n/a                           |
| TOTAL                             | \$147,927,102            | 100%              | 253               | 100%                 | \$606,708                      | \$433,700                        | \$634,571                      | \$469,000                        | \$422                         |
| (NEW UNIT SALES)                  | \$17,363,152             | 12%               | 16                | 6%                   | \$1,085,197                    | \$787,000                        | \$1,135,410                    | \$799,000                        | \$420                         |

# Historical Market Analysis: Percentage Market Change: 2009 - YTD. 2017

| Month to Mon      | th Comparison # of 1 | Fransactions a       | nd \$ Volume  |                      |               |                         |               |                         |               |                         |                 |                         |                 |                         |                 |                         |               |
|-------------------|----------------------|----------------------|---------------|----------------------|---------------|-------------------------|---------------|-------------------------|---------------|-------------------------|-----------------|-------------------------|-----------------|-------------------------|-----------------|-------------------------|---------------|
| Month             | 2009                 | % Change<br>09 to 10 | 2010          | % Change<br>10 to 11 | 2011          | %<br>Change<br>11 to 12 | 2012          | %<br>Change<br>12 to 13 | 2013          | %<br>Change<br>13 to 14 | 2014            | %<br>Change<br>14 to 15 | 2015            | %<br>Change<br>15 to 16 | 2016            | %<br>Change<br>16 to 17 | 2017          |
| January           | \$32,813,600         | -8%                  | \$30,051,500  | 45%                  | \$44,042,400  | -8%                     | \$42,663,800  | 33%                     | \$62,235,670  | -2%                     | \$53,073,051    | 25%                     | \$66,536,300    | -5%                     | \$63,231,650    | 45%                     | \$91,901,074  |
| February          | \$27,246,500         | 32%                  | \$36,036,515  | 6%                   | \$38,516,800  | 12%                     | \$43,683,600  | -6%                     | \$45,837,653  | -1%                     | \$44,671,060    | 13%                     | \$50,326,500    | 33%                     | \$66,997,100    | 6%                      | \$71,152,600  |
| March             | \$37,878,500         | -1%                  | \$37,425,700  | 20%                  | \$45,046,200  | -17%                    | \$38,893,960  | 25%                     | \$55,149,780  | 30%                     | \$67,244,100    | 24%                     | \$83,058,500    | 4%                      | \$86,347,800    | 43%                     | \$123,142,000 |
| April             | \$37,792,900         | 8%                   | \$40,792,200  | 63%                  | \$66,323,300  | -20%                    | \$55,250,700  | 22%                     | \$64,956,000  | -7%                     | \$62,554,700    | 48%                     | \$92,373,585    | -4%                     | \$89,007,327    | 28%                     | \$114,226,938 |
| May               | \$63,752,300         | -1%                  | \$63,039,000  | -11%                 | \$56,177,600  | 22%                     | \$73,173,000  | 18%                     | \$94,375,050  | 13%                     | \$96,773,950    | 20%                     | \$116,330,500   | -1%                     | \$114,889,906   | 10%                     | \$126,580,300 |
| June              | \$34,049,300         | 146%                 | \$83,871,000  | -22%                 | \$65,751,300  | -21%                    | \$56,820,400  | 17%                     | \$70,371,650  | 1%                      | \$69,830,150    | 86%                     | \$129,754,349   | -13%                    | \$113,032,009   | 20%                     | \$136,189,679 |
| July              | \$47,401,000         | -19%                 | \$38,565,100  | -8%                  | \$35,555,500  | 77%                     | \$65,197,855  | 9%                      | \$80,849,879  | 32%                     | \$95,597,625    | 23%                     | \$117,921,469   | -11%                    | \$104,621,918   | 41%                     | \$147,927,102 |
| August            | \$60,975,000         | 31%                  | \$79,753,200  | -17%                 | \$65,898,700  | 4%                      | \$71,800,475  | 53%                     | \$108,430,700 | -16%                    | \$95,422,383    | 49%                     | \$142,534,040   | -2%                     | \$139,223,249   | -100%                   |               |
| September         | \$81,015,200         | -3%                  | \$78,228,400  | 2%                   | \$79,799,400  | 10%                     | \$90,330,100  | 21%                     | \$111,130,100 | 19%                     | \$147,078,700   | 13%                     | \$165,716,318   | 5%                      | \$174,179,706   | -100%                   |               |
| October           | \$92,709,100         | -14%                 | \$79,749,200  | -15%                 | \$73,125,800  | 54%                     | \$114,295,400 | 6%                      | \$114,722,935 | 6%                      | \$130,161,800   | 21%                     | \$156,891,050   | -5%                     | \$149,691,558   | -100%                   |               |
| November          | \$64,690,000         | -7%                  | \$60,172,900  | -3%                  | \$61,748,100  | 14%                     | \$74,734,600  | 20%                     | \$89,196,800  | 16%                     | \$104,587,700   | 5%                      | \$109,915,500   | 68%                     | \$184,563,658   | -100%                   |               |
| December          | \$102,685,700        | -31%                 | \$70,755,100  | -13%                 | \$66,168,700  | 42%                     | \$88,152,000  | -20%                    | \$75,615,706  | 14%                     | \$90,305,800    | 57%                     | \$141,435,873   | -13%                    | \$122,880,919   | -100%                   |               |
| YTD<br>Comparison | \$280,934,100        | 2%                   | \$329,781,015 | 7%                   | \$351,413,100 | 7%                      | \$375,683,315 | 26%                     | \$473,775,682 | 3%                      | \$489,744,636   | 34%                     | \$656,301,203   | -3%                     | \$638,127,710   | 27%                     | \$811,119,693 |
| Annual<br>Total   | \$683,009,100        | 2%                   | \$698,439,815 | 0%                   | \$698,153,800 | 17%                     | \$814,995,890 | 19%                     | \$972,871,923 | 9%                      | \$1,057,301,019 | 30%                     | \$1,372,793,984 | 3%                      | \$1,408,666,800 | -42%                    | \$811,119,693 |