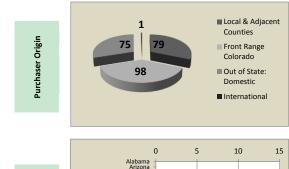

### TOP 82% LENDERS - July 2017

<u>LOAN BREAKDOWN</u>: 159 Loans related to Sales 63% of the 253 Sales Transactions. There were 127 Refinance/Equity Loans, and 183 Loans related to Timeshare Sales. The Remainder of Sales: 37% of Real Estate closings were Cash Transactions at the time of closing. Total Loans: 469