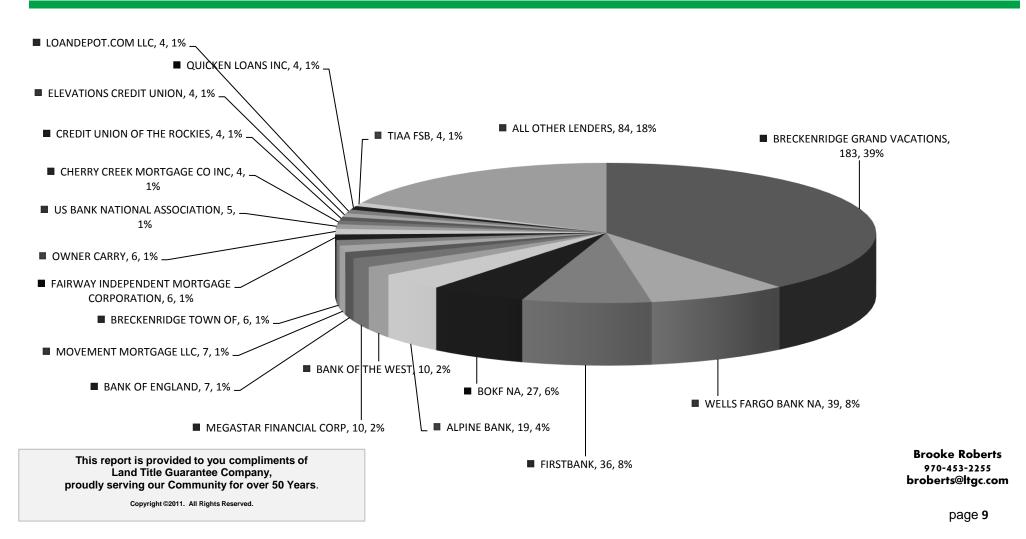

### TOP 82% LENDERS - July 2017

<u>LOAN BREAKDOWN</u>: 159 Loans related to Sales 63% of the 253 Sales Transactions. There were 127 Refinance/Equity Loans, and 183 Loans related to Timeshare Sales. The Remainder of Sales: 37% of Real Estate closings were Cash Transactions at the time of closing. Total Loans: 469