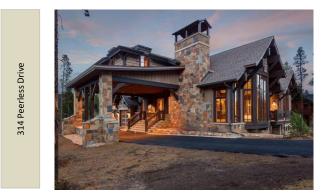

#### Highest Priced Residential Sale

| Brm | Bath | Year<br>Built | Size | Price           | Legal                                 | Purchaser | PPSF      | Date       | Street Address  | Comments |
|-----|------|---------------|------|-----------------|---------------------------------------|-----------|-----------|------------|-----------------|----------|
| 5   | 7.00 | 2015          | 5388 | \$ 4,200,000.00 | Shock Hill Subd Lot 23 w/1.11 AC Land | TIM BERRY | \$ 779.51 | 07/03/2017 | 314 PEERLESS DR |          |