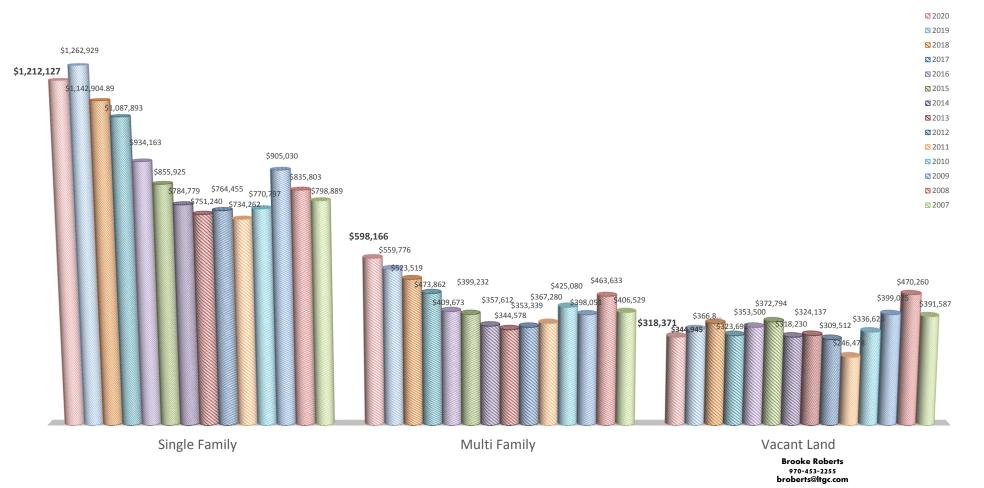

# **Average Price History by Type: 2007 - YTD. 2020**

### **Historical Residential Improved Units - Price Point Summary**

| Full Year 2017: Gross Residential Price Index | Number Trans. | Total Volume  | Average Price |
|-----------------------------------------------|---------------|---------------|---------------|
| Single Family                                 | 756           | \$822,447,297 | \$1,087,893   |
| Multi Family                                  | 1429          | \$677,148,472 | \$473,862     |
| Vacant Land                                   | 187           | \$60,530,400  | \$323,692     |
| Full Year 2016: Gross Residential Price Index | Number Trans. | Total Volume  | Average Price |
| Single Family                                 | 677           | \$632,428,549 | \$934.163     |
| Multi Family                                  | 1410          | \$577,639,084 | \$409,673     |
| Vacant Land                                   | 145           | \$51,257,475  | \$353,500     |
| Full Year 2015: Gross Residential Price Index | Number Trans. | Total Volume  | Average Price |
| Single Family                                 | 678           | \$580,317,085 | \$855,925     |
| Multi Family                                  | 1422          | \$567,707,483 | \$399,232     |
| Vacant Land                                   | 156           | \$58,155,900  | \$372,794     |
| Full Year 2014: Gross Residential Price Index | Number Trans. | Total Volume  | Average Price |
| Single Family                                 | 561           | \$440,261,075 | \$784,779     |
| Multi Family                                  | 1170          | \$418,406,606 | \$357,612     |
| Vacant Land                                   | 126           | \$40,097,000  | \$318,230     |
| Full Year 2013: Gross Residential Price Index | Number Trans. | Total Volume  | Average Price |
| Single Family                                 | 569           | \$427,455,600 | \$751,240     |
| Multi Family                                  | 994           | \$342,510,355 | \$344,578     |
| Vacant Land                                   | 118           | \$38,248,200  | \$324,137     |
| Full Year 2012: Gross Residential Price Index | Number Trans. | Total Volume  | Average Price |
| Single Family                                 | 509           | \$389,107,600 | \$764,455     |
| Multi Family                                  | 805           | \$284,438,000 | \$353,339     |
| Vacant Land                                   | 114           | \$35,284,400  | \$309,512     |
| Full Year 2011: Gross Residential Price Index | Number Trans. | Total Volume  | Average Price |
| Single Family                                 | 454           | \$333,355,100 | \$734,262     |
| Multi Family                                  | 722           | \$265,175,800 | \$367,280     |
| Vacant Land                                   | 91            | \$22,429,500  | \$246,478     |
| Full Year 2010: Gross Residential Price Index | Number Trans. | Total Volume  | Average Price |
| Single Family                                 | 415           | \$319,880,900 | \$770,797     |
| Multi Family                                  | 691           | \$293,730,300 | \$425,080     |
| Vacant Land                                   | 77            | \$25,920,100  | \$336,625     |
| Full Year 2009: Gross Residential Price Index | Number Trans. | Total Volume  | Average Price |
| Single Family                                 | 392           | \$354,771,700 | \$905,030     |
| Multi Family                                  | 655           | \$260,723,700 | \$398,051     |
| Vacant Land                                   | 69            | \$27,532,700  | \$399,025     |
| Full Year 2008: Gross Residential Price Index | Number Trans. | Total Volume  | Average Price |
| Single Family                                 | 470           | \$392,827,200 | \$835,803     |
| Multi Family                                  | 1001          | \$464,096,800 | \$463,633     |
| Vacant Land                                   | 151           | \$71,009,300  | \$470,260     |
| Full Year 2007: Gross Residential Price Index | Number Trans. | Total Volume  | Average Price |
| Single Family                                 | 801           | \$639,910,300 | \$798,889     |
| Multi Family                                  | 1779          | \$723,215,400 | \$406,529     |
| Vacant Land                                   | 334           | \$130,790,200 | \$391,587     |

## **April 2020**

| New Construction                     | Number Trans. | Total Volume        | Average Price  |
|--------------------------------------|---------------|---------------------|----------------|
| Single Family                        | 3             | \$2,883,979         | \$961,326      |
| Multi Family                         | 16            | \$11,549,504        | \$721,844      |
| Vacant Land                          | 0             | \$0                 | \$0            |
| Resales                              | Number Trans. | Total Volume        | Average Price  |
| Single Family                        | 19            | \$18,315,000        | \$963,947      |
| Multi Family                         | 40            | \$22,302,140        | \$557,554      |
| Vacant Land                          | 4             | \$1,195,000         | \$298,750      |
| <b>Gross Residential Price Index</b> | Number Trans. | Total Volume        | Average Price  |
| Single Family                        | 22            | \$21,198,979        | \$963,590      |
| Multi Family                         | 56            | \$33,851,644        | \$604,494      |
| Vacant Land                          | 4             | \$1,195,000         | \$298,750      |
| YTD: Apr. 2020                       | Number Trans. | Total Volume        | Average Price  |
| Single Family                        | 145           | \$175,758,479       | \$1,212,127    |
| Multi Family                         | 242           | \$144,756,244       | \$598,166      |
| Vacant Land                          | 35            | \$11,143,000        | \$318,371      |
| Full Year: 2019                      | Number Trans. | <b>Total Volume</b> | Average Price  |
| Single Family                        | 718           | \$906,783,243       | \$1,262,929    |
| Multi Family                         | 1215          | \$680,127,463       | \$559,776      |
| Vacant Land                          | 132           | \$45,532,800        | \$344,945      |
| Full Year: 2018                      | Number Trans. | <b>Total Volume</b> | Average Price  |
| Single Family                        | 736           | \$841,177,997       | \$1,142,904.89 |
| Multi Family                         | 1258          | \$658,587,481       | \$523,519      |
| Vacant Land                          | 192           | \$70,428,209        | \$366,814      |