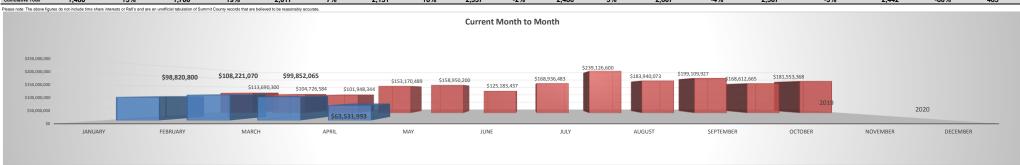

# Historical Market Analysis: Percentage Market Change: 2011 - YTD. 2020

#### Month to Month Comparison by Gross Volume

| Month            | 2011          | % Change | 2012          | % Change | 2013          | %<br>Change | 2014            | %<br>Change | 2015            | %<br>Change | 2016            | %<br>Change | 2017            | %<br>Change | 2018            | % Change 18 | 2019            | %<br>Change | 2020          |
|------------------|---------------|----------|---------------|----------|---------------|-------------|-----------------|-------------|-----------------|-------------|-----------------|-------------|-----------------|-------------|-----------------|-------------|-----------------|-------------|---------------|
|                  |               | 11 to 12 |               | 12 to 13 |               | 13 to 14    |                 | 14 to 15    |                 | 15 to 16    |                 | 16 to 17    |                 | 17 to 18    |                 | to 19       |                 | 19 to 20    |               |
| January          | \$44,042,400  | -8%      | \$42,663,800  | 33%      | \$62,235,670  | -2%         | \$53,073,051    | 25%         | \$66,536,300    | -5%         | \$63,231,650    | 45%         | \$91,901,074    | -5%         | \$87,565,946    | 30%         | \$113,690,300   | -13%        | \$98,820,800  |
| February         | \$38,516,800  | 12%      | \$43,683,600  | -6%      | \$45,837,653  | -1%         | \$44,671,060    | 13%         | \$50,326,500    | 33%         | \$66,997,100    | 6%          | \$71,152,600    | 26%         | \$89,403,682    | 17%         | \$104,726,584   | 3%          | \$108,221,070 |
| March            | \$45,046,200  | -17%     | \$38,893,960  | 25%      | \$55,149,780  | 30%         | \$67,244,100    | 24%         | \$83,058,500    | 4%          | \$86,347,800    | 43%         | \$123,142,000   | -30%        | \$86,558,600    | 18%         | \$101,948,344   | -2%         | \$99,852,065  |
| April            | \$66,323,300  | -20%     | \$55,250,700  | 22%      | \$64,956,000  | -7%         | \$62,554,700    | 48%         | \$92,373,585    | -4%         | \$89,007,327    | 28%         | \$114,226,938   | 30%         | \$148,159,921   | 3%          | \$153,170,489   | -59%        | \$63,531,993  |
| May              | \$56,177,600  | 22%      | \$73,173,000  | 18%      | \$94,375,050  | 13%         | \$96,773,950    | 20%         | \$116,330,500   | -1%         | \$114,889,906   | 10%         | \$126,580,300   | 8%          | \$136,423,916   | 17%         | \$158,950,200   | -100%       |               |
| June             | \$65,751,300  | -21%     | \$56,820,400  | 17%      | \$70,371,650  | 1%          | \$69,830,150    | 86%         | \$129,754,349   | -13%        | \$113,032,009   | 20%         | \$136,189,679   | 27%         | \$172,302,600   | -27%        | \$125,183,437   | -100%       |               |
| July             | \$35,555,500  | 77%      | \$65,197,855  | 9%       | \$80,849,879  | 32%         | \$95,597,625    | 23%         | \$117,921,469   | -11%        | \$104,621,918   | 41%         | \$147,927,102   | 2%          | \$151,066,431   | 12%         | \$168,936,483   | -100%       |               |
| August           | \$65,898,700  | 4%       | \$71,800,475  | 53%      | \$108,430,700 | -16%        | \$95,422,383    | 49%         | \$142,534,040   | -2%         | \$139,223,249   | 22%         | \$170,248,375   | 38%         | \$235,727,859   | 1%          | \$239,126,600   | -100%       |               |
| September        | \$79,799,400  | 10%      | \$90,330,100  | 21%      | \$111,130,100 | 19%         | \$147,078,700   | 13%         | \$165,716,318   | 5%          | \$174,179,706   | -8%         | \$159,591,700   | 1%          | \$161,902,700   | 14%         | \$183,940,073   | -100%       |               |
| October          | \$73,125,800  | 54%      | \$114,295,400 | 6%       | \$114,722,935 | 6%          | \$130,161,800   | 21%         | \$156,891,050   | -5%         | \$149,691,558   | 43%         | \$213,311,500   | -14%        | \$182,673,300   | 9%          | \$199,109,927   | -100%       |               |
| November         | \$61,748,100  | 14%      | \$74,734,600  | 20%      | \$89,196,800  | 16%         | \$104,587,700   | 5%          | \$109,915,500   | 68%         | \$184,563,658   | -18%        | \$151,871,354   | 1%          | \$153,815,804   | 10%         | \$168,612,665   | -100%       |               |
| December         | \$66,168,700  | 42%      | \$88,152,000  | -20%     | \$75,615,706  | 14%         | \$90,305,800    | 57%         | \$141,435,873   | -13%        | \$122,880,919   | 25%         | \$153,007,686   | -6%         | \$143,100,278   | 27%         | \$181,553,368   | -100%       |               |
| YTD              |               |          |               |          |               |             |                 |             |                 |             |                 |             |                 |             |                 |             |                 |             |               |
| Comparison       | \$193,928,700 | -7%      | \$180,492,060 | 26%      | \$228,179,103 | 0%          | \$227,542,911   | 28%         | \$292,294,885   | 5%          | \$305,583,877   | 31%         | \$400,422,612   | 5%          | \$411,688,149   | 15%         | \$473,535,717   | -22%        | \$370,425,928 |
| Full Year        |               |          |               |          |               |             |                 |             |                 |             |                 |             |                 |             |                 |             |                 |             |               |
| Cumulative Total | \$698,153,800 | 17%      | \$814,995,890 | 19%      | \$972,871,923 | 9%          | \$1,057,301,019 | 30%         | \$1,372,793,984 | 3%          | \$1,408,666,800 | 18%         | \$1,659,150,308 | 5%          | \$1,748,701,037 | 9%          | \$1,898,948,470 | -80%        | \$370,425,928 |

Please note: The above figures are an unofficial tabulation of Summit County records that are believed to be reasonably accurate. Sales believed to be inaccurate indicators of the market have been eliminated.