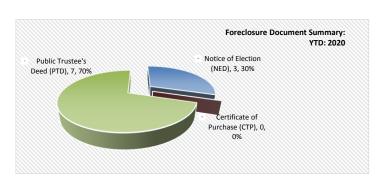

## **Land Title Historical Foreclosure Summary**

| 2009 Summary:                                |            | 2010 Summary:                           |          |
|----------------------------------------------|------------|-----------------------------------------|----------|
| NED:                                         | 300        | NED.                                    | 367      |
| Withdrawn NED'S                              | 117        | NED:                                    | 162      |
| Active NED's for 2009:                       | 183        | Withdrawn NED'S  Active NED's for 2010: | 205      |
| Active NED \$ 101 2009.                      | 103        | ACTIVE NED'S 101 2010.                  | 200      |
| Public Trustee's Deeds Issued:               | 86         | Public Trustee's Deeds Issued:          | 148      |
| 2011 Summary:                                |            | 2012 Summary:                           |          |
|                                              | 220        |                                         | 254      |
| NED:                                         | 326        | NED:                                    | 251      |
| Withdrawn NED'S                              | 148        | Withdrawn NED'S                         | 132      |
| Active NED's for 2011:                       | 178        | Active NED's for 2012:                  | 119      |
| Public Trustee's Deeds Issued:               | 227        | Public Trustee's Deeds Issued:          | 165      |
| 2013 Summary:                                |            | 2014 Summary:                           |          |
|                                              |            |                                         |          |
| NED:                                         | 138        | NED:                                    | 86       |
| Withdrawn NED'S                              | 86         | Withdrawn NED'S                         | 27       |
| Active NED's for 2013:                       | 52         | Active NED's for 2014:                  | 59       |
|                                              | ••         |                                         | •        |
| Public Trustee's Deeds Issued:               | 92         | Public Trustee's Deeds Issued:          | 65       |
| 2015 Summary:                                |            | 2016 Summary:                           |          |
| NED:                                         | 32         | NED:                                    | 35       |
| Withdrawn NED'S                              | 14         | Withdrawn NED'S                         | 26       |
| Active NED's for 2015:                       | 18         | Active NED's for 2016:                  | 9        |
|                                              |            |                                         | <u>-</u> |
| Public Trustee's Deeds Issued:               | 26         | Public Trustee's Deeds Issued:          | 9        |
| 2017 Summary                                 |            | 2018 Summary                            |          |
| NED:                                         | 37         | NED:                                    | 35       |
| Withdrawn NED'S                              | 21         | Withdrawn NED'S                         | 28       |
| Active NED's for 2017:                       | 16         | Active NED's for 2018:                  | 7        |
|                                              |            |                                         |          |
| Public Trustee's Deeds Issued:               | 8          | Public Trustee's Deeds Issued:          | 18       |
| YTD: 2019 Summary                            |            | YTD: 2020 Summary                       |          |
| NED:                                         | 28         | NED:                                    | 3        |
| Withdrawn NED'S                              | 13         | Withdrawn NED'S                         | N/A      |
| Active NED's for 2017:                       | 15         | Active NED's for 2017:                  | N/A      |
|                                              |            |                                         |          |
| Public Trustee's Deeds Issued:               | 14         | Public Trustee's Deeds Issued:          | 7        |
| Summary Foreclosure Actions:                 | 10/01/0010 | 000                                     |          |
| Total Active NED's for Period: 1/1/2009 thru |            | 860                                     |          |
| Total PTD's Issued: 1/1/2009 thru 12/31/20   | 19         | 857                                     |          |
| Unissued Public Trustee's Deeds Remai        | ning:      | 4                                       |          |

#### **Document Summary:**

Notice of Election (NED) Certificate of Purchase (CTP) 0 Public Trustee's Deed (PTD)

**Brooke Roberts** 970-453-2255 broberts@ltgc.com

This report is provided to you compliments of Land Title Guarantee Company, proudly serving our Community for over 50 Years. Copyright ©2018. All Rights Reserved.