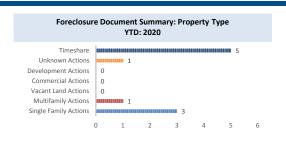

# **Summary of Foreclosure Actions**

## YTD: Apr. 2020

| Property Foreclosure Summary: |   |
|-------------------------------|---|
| Fee Simple Actions            | 4 |
| Timeshare Actions             | 5 |
| Unknown Actions               | 1 |
|                               |   |

Property Type Breakdown:

Single Family Actions **Multifamily Actions** Vacant Land Actions 0 **Commercial Actions** 0 Development Actions **Unknown Actions** 1 Timeshare

# Foreclosure Document Summary by Category: YTD: 2020 10% Fee Simple Actions, 4, 40% Timeshare Actions, 5, 50%

| Location Summary: ALL TYPES                         |              | Location Summary: Fee Simple Only |   |  |
|-----------------------------------------------------|--------------|-----------------------------------|---|--|
| Blue River                                          | 1            | Blue River                        | 1 |  |
| Breckenridge                                        | 6            | Breckenridge                      | 1 |  |
| Breckenridge Golf Course                            | 1            | Breckenridge Golf Course          | 1 |  |
| Central Summit County                               | 0            | Central Summit County             | 0 |  |
| Copper Mountain                                     | 0            | Copper Mountain                   | 0 |  |
| Corinthian Hill & Summerwoo                         | 0            | Corinthian Hill & Summerwoc       | 0 |  |
| Dillon, Town & Lake                                 | 1            | Dillon, Town & Lake               | 1 |  |
| Dillon Valley                                       | 0            | Dillon Valley                     | 0 |  |
| Farmers Corner                                      | 0            | Farmers Corner                    | 0 |  |
| Frisco                                              | 0            | Frisco                            | 0 |  |
| Heeney                                              | 0            | Heeney                            | 0 |  |
| Keystone                                            | 0            | Keystone                          | 0 |  |
| Montezuma                                           | 0            | Montezuma                         | 0 |  |
| North Summit County Rural                           | 0            | North Summit County Rural         | 0 |  |
| Peak 7                                              | 0            | Peak 7                            | 0 |  |
| Silverthorne                                        | 0            | Silverthorne                      | 0 |  |
| Summit Cove                                         | 0            | Summit Cove                       | 0 |  |
| Wildernest                                          | 0            | Wildernest                        | 0 |  |
| Woodmoor                                            | 0            | Woodmoor                          | 0 |  |
| * Location Summaries do not inloude recordings with | linknown I o | nal Descriptions                  |   |  |