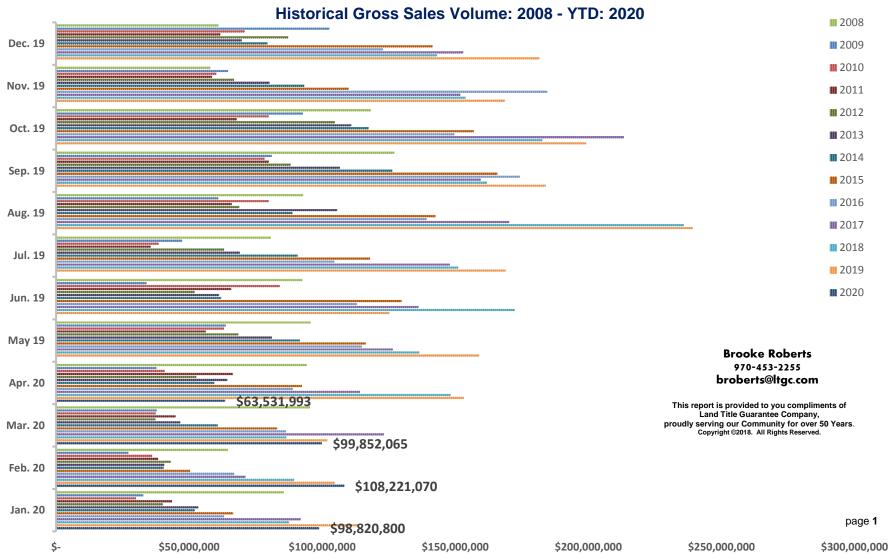

# Historical Market Analysis: Percentage Market Change: 2011 - YTD. 2020

#### Month to Month Comparison by Gross Volume

| Month            | 2011          | % Change | 2012          | % Change | 2013          | %<br>Change | 2014            | %<br>Change | 2015            | %<br>Change | 2016            | %<br>Change | 2017            | %<br>Change | 2018            | % Change 18 | 2019            | %<br>Change | 2020          |
|------------------|---------------|----------|---------------|----------|---------------|-------------|-----------------|-------------|-----------------|-------------|-----------------|-------------|-----------------|-------------|-----------------|-------------|-----------------|-------------|---------------|
|                  |               | 11 to 12 |               | 12 to 13 |               | 13 to 14    |                 | 14 to 15    |                 | 15 to 16    |                 | 16 to 17    |                 | 17 to 18    |                 | to 19       |                 | 19 to 20    |               |
| January          | \$44,042,400  | -8%      | \$42,663,800  | 33%      | \$62,235,670  | -2%         | \$53,073,051    | 25%         | \$66,536,300    | -5%         | \$63,231,650    | 45%         | \$91,901,074    | -5%         | \$87,565,946    | 30%         | \$113,690,300   | -13%        | \$98,820,800  |
| February         | \$38,516,800  | 12%      | \$43,683,600  | -6%      | \$45,837,653  | -1%         | \$44,671,060    | 13%         | \$50,326,500    | 33%         | \$66,997,100    | 6%          | \$71,152,600    | 26%         | \$89,403,682    | 17%         | \$104,726,584   | 3%          | \$108,221,070 |
| March            | \$45,046,200  | -17%     | \$38,893,960  | 25%      | \$55,149,780  | 30%         | \$67,244,100    | 24%         | \$83,058,500    | 4%          | \$86,347,800    | 43%         | \$123,142,000   | -30%        | \$86,558,600    | 18%         | \$101,948,344   | -2%         | \$99,852,065  |
| April            | \$66,323,300  | -20%     | \$55,250,700  | 22%      | \$64,956,000  | -7%         | \$62,554,700    | 48%         | \$92,373,585    | -4%         | \$89,007,327    | 28%         | \$114,226,938   | 30%         | \$148,159,921   | 3%          | \$153,170,489   | -59%        | \$63,531,993  |
| May              | \$56,177,600  | 22%      | \$73,173,000  | 18%      | \$94,375,050  | 13%         | \$96,773,950    | 20%         | \$116,330,500   | -1%         | \$114,889,906   | 10%         | \$126,580,300   | 8%          | \$136,423,916   | 17%         | \$158,950,200   | -100%       |               |
| June             | \$65,751,300  | -21%     | \$56,820,400  | 17%      | \$70,371,650  | 1%          | \$69,830,150    | 86%         | \$129,754,349   | -13%        | \$113,032,009   | 20%         | \$136,189,679   | 27%         | \$172,302,600   | -27%        | \$125,183,437   | -100%       |               |
| July             | \$35,555,500  | 77%      | \$65,197,855  | 9%       | \$80,849,879  | 32%         | \$95,597,625    | 23%         | \$117,921,469   | -11%        | \$104,621,918   | 41%         | \$147,927,102   | 2%          | \$151,066,431   | 12%         | \$168,936,483   | -100%       |               |
| August           | \$65,898,700  | 4%       | \$71,800,475  | 53%      | \$108,430,700 | -16%        | \$95,422,383    | 49%         | \$142,534,040   | -2%         | \$139,223,249   | 22%         | \$170,248,375   | 38%         | \$235,727,859   | 1%          | \$239,126,600   | -100%       |               |
| September        | \$79,799,400  | 10%      | \$90,330,100  | 21%      | \$111,130,100 | 19%         | \$147,078,700   | 13%         | \$165,716,318   | 5%          | \$174,179,706   | -8%         | \$159,591,700   | 1%          | \$161,902,700   | 14%         | \$183,940,073   | -100%       |               |
| October          | \$73,125,800  | 54%      | \$114,295,400 | 6%       | \$114,722,935 | 6%          | \$130,161,800   | 21%         | \$156,891,050   | -5%         | \$149,691,558   | 43%         | \$213,311,500   | -14%        | \$182,673,300   | 9%          | \$199,109,927   | -100%       |               |
| November         | \$61,748,100  | 14%      | \$74,734,600  | 20%      | \$89,196,800  | 16%         | \$104,587,700   | 5%          | \$109,915,500   | 68%         | \$184,563,658   | -18%        | \$151,871,354   | 1%          | \$153,815,804   | 10%         | \$168,612,665   | -100%       |               |
| December         | \$66,168,700  | 42%      | \$88,152,000  | -20%     | \$75,615,706  | 14%         | \$90,305,800    | 57%         | \$141,435,873   | -13%        | \$122,880,919   | 25%         | \$153,007,686   | -6%         | \$143,100,278   | 27%         | \$181,553,368   | -100%       |               |
| YTD              |               |          |               |          |               |             |                 |             |                 |             |                 |             |                 |             |                 |             |                 |             |               |
| Comparison       | \$193,928,700 | -7%      | \$180,492,060 | 26%      | \$228,179,103 | 0%          | \$227,542,911   | 28%         | \$292,294,885   | 5%          | \$305,583,877   | 31%         | \$400,422,612   | 5%          | \$411,688,149   | 15%         | \$473,535,717   | -22%        | \$370,425,928 |
| Full Year        |               |          |               |          |               |             |                 |             |                 |             |                 |             |                 |             |                 |             |                 |             |               |
| Cumulative Total | \$698,153,800 | 17%      | \$814,995,890 | 19%      | \$972,871,923 | 9%          | \$1,057,301,019 | 30%         | \$1,372,793,984 | 3%          | \$1,408,666,800 | 18%         | \$1,659,150,308 | 5%          | \$1,748,701,037 | 9%          | \$1,898,948,470 | -80%        | \$370,425,928 |

#### Month to Month Comparison by Number of Transaction

| Month                         | 2011  | % Change<br>11 to 12 | 2012  | % Change<br>12 to 13 | 2013  | %<br>Change<br>13 to 14 | 2014  | %<br>Change<br>14 to 15 | 2015  | %<br>Change<br>15 to 16 | 2016  | %<br>Change<br>16 to 17 | 2017  | %<br>Change<br>17 to 18 | 2018  | % Change 18<br>to 19 | 2019  | %<br>Change<br>19 to 20 | 2020 |
|-------------------------------|-------|----------------------|-------|----------------------|-------|-------------------------|-------|-------------------------|-------|-------------------------|-------|-------------------------|-------|-------------------------|-------|----------------------|-------|-------------------------|------|
| January                       | 90    | 10%                  | 102   | 13%                  | 116   | -6%                     | 107   | 19%                     | 127   | -2%                     | 124   | 11%                     | 138   | 6%                      | 146   | -5%                  | 138   | -3%                     | 134  |
| February                      | 90    | -11%                 | 81    | 16%                  | 97    | -10%                    | 91    | 16%                     | 106   | 19%                     | 126   | -8%                     | 116   | 20%                     | 139   | -5%                  | 132   | -5%                     | 126  |
| March                         | 103   | -21%                 | 86    | 46%                  | 128   | 1%                      | 125   | 19%                     | 149   | -9%                     | 136   | 31%                     | 178   | -21%                    | 140   | -4%                  | 135   | -1%                     | 133  |
| April                         | 106   | 7%                   | 119   | 19%                  | 136   | -13%                    | 124   | 23%                     | 153   | 1%                      | 155   | 22%                     | 189   | 10%                     | 207   | -20%                 | 166   | -45%                    | 92   |
| May                           | 107   | 25%                  | 145   | 18%                  | 165   | 10%                     | 181   | 13%                     | 205   | -4%                     | 197   | 0%                      | 197   | -1%                     | 196   | 13%                  | 222   | -100%                   |      |
| June                          | 104   | 5%                   | 124   | 28%                  | 151   | 6%                      | 155   | 69%                     | 262   | -16%                    | 220   | 6%                      | 234   | 6%                      | 249   | -28%                 | 179   | -100%                   |      |
| July                          | 98    | 29%                  | 131   | 23%                  | 163   | 26%                     | 201   | 0%                      | 202   | 6%                      | 215   | 18%                     | 253   | -17%                    | 211   | 3%                   | 218   | -100%                   |      |
| August                        | 150   | 6%                   | 162   | 36%                  | 221   | -6%                     | 214   | 25%                     | 267   | 6%                      | 282   | -4%                     | 272   | 17%                     | 319   | -18%                 | 261   | -100%                   |      |
| September                     | 162   | -2%                  | 164   | 54%                  | 254   | 11%                     | 286   | 5%                      | 301   | -1%                     | 297   | -16%                    | 248   | 4%                      | 259   | -5%                  | 245   | -100%                   |      |
| October                       | 171   | 43%                  | 240   | 5%                   | 251   | 5%                      | 265   | 7%                      | 284   | -7%                     | 263   | 22%                     | 322   | -27%                    | 236   | 21%                  | 285   | -100%                   |      |
| November                      | 152   | 8%                   | 158   | 10%                  | 197   | 19%                     | 216   | -5%                     | 205   | 31%                     | 268   | -14%                    | 230   | -1%                     | 227   | 2%                   | 231   | -100%                   |      |
| December                      | 147   | 32%                  | 188   | -29%                 | 138   | 32%                     | 186   | 48%                     | 276   | -26%                    | 203   | 13%                     | 230   | -23%                    | 178   | 29%                  | 230   | -100%                   |      |
| YTD                           |       |                      |       |                      |       |                         |       |                         |       |                         |       | _                       |       |                         |       |                      | _     |                         |      |
| Comparison                    | 389   | 0%                   | 388   | 23%                  | 477   | -6%                     | 447   | 20%                     | 535   | 1%                      | 541   | 15%                     | 621   | -4%                     | 632   | -10%                 | 571   | -15%                    | 485  |
| Full Year<br>Cumulative Total | 1,480 | 15%                  | 1,700 | 19%                  | 2,017 | 7%                      | 2,151 | 18%                     | 2,537 | -2%                     | 2,486 | 5%                      | 2,607 | -4%                     | 2,507 | -3%                  | 2,442 | -80%                    | 485  |