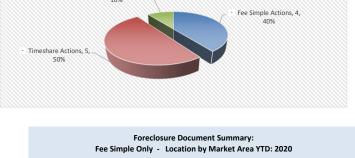

# **Summary of Foreclosure Actions**

## YTD: Apr. 2020

| Property Foreclosure Summary: |   |
|-------------------------------|---|
| Fee Simple Actions            | 4 |
| Timeshare Actions             | 5 |
| Unknown Actions               | 1 |
|                               |   |

# Foreclosure Document Summary by Category: YTD: 2020 10% Fee Simple Actions, 4, 40% Timeshare Actions, 5, 50%

| Location Summary: ALL TYPES                         |              | Location Summary: Fee Simple Only |   |  |
|-----------------------------------------------------|--------------|-----------------------------------|---|--|
| Blue River                                          | 1            | Blue River                        | 1 |  |
| Breckenridge                                        | 6            | Breckenridge                      | 1 |  |
| Breckenridge Golf Course                            | 1            | Breckenridge Golf Course          | 1 |  |
| Central Summit County                               | 0            | Central Summit County             | 0 |  |
| Copper Mountain                                     | 0            | Copper Mountain                   | 0 |  |
| Corinthian Hill & Summerwoo                         | 0            | Corinthian Hill & Summerwoc       | 0 |  |
| Dillon, Town & Lake                                 | 1            | Dillon, Town & Lake               | 1 |  |
| Dillon Valley                                       | 0            | Dillon Valley                     | 0 |  |
| Farmers Corner                                      | 0            | Farmers Corner                    | 0 |  |
| Frisco                                              | 0            | Frisco                            | 0 |  |
| Heeney                                              | 0            | Heeney                            | 0 |  |
| Keystone                                            | 0            | Keystone                          | 0 |  |
| Montezuma                                           | 0            | Montezuma                         | 0 |  |
| North Summit County Rural                           | 0            | North Summit County Rural         | 0 |  |
| Peak 7                                              | 0            | Peak 7                            | 0 |  |
| Silverthorne                                        | 0            | Silverthorne                      | 0 |  |
| Summit Cove                                         | 0            | Summit Cove                       | 0 |  |
| Wildernest                                          | 0            | Wildernest                        | 0 |  |
| Woodmoor                                            | 0            | Woodmoor                          | 0 |  |
| * Location Summaries do not inloude recordings with | linknown I o | nal Descriptions                  |   |  |