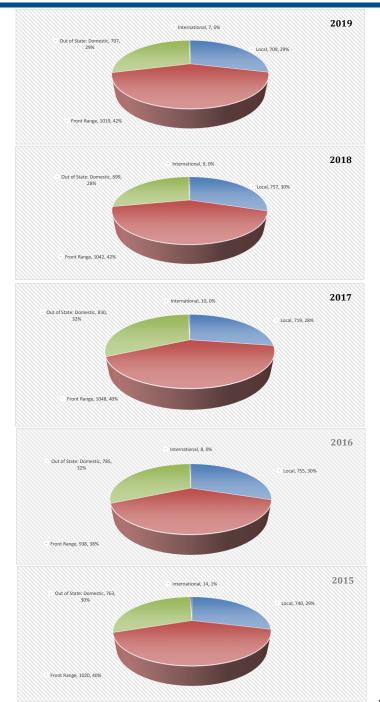

# Historical Market Analysis: Percentage Market Change: 2011 - YTD. 2020

#### Month to Month Comparison by Gross Volume

| Month            | 2011          | % Change | 2012          | % Change | 2013          | %<br>Change | 2014            | %<br>Change | 2015            | %<br>Change | 2016            | %<br>Change | 2017            | %<br>Change | 2018            | % Change 18 | 2019            | %<br>Change | 2020          |
|------------------|---------------|----------|---------------|----------|---------------|-------------|-----------------|-------------|-----------------|-------------|-----------------|-------------|-----------------|-------------|-----------------|-------------|-----------------|-------------|---------------|
|                  |               | 11 to 12 |               | 12 to 13 |               | 13 to 14    |                 | 14 to 15    |                 | 15 to 16    |                 | 16 to 17    |                 | 17 to 18    |                 | to 19       |                 | 19 to 20    |               |
| January          | \$44,042,400  | -8%      | \$42,663,800  | 33%      | \$62,235,670  | -2%         | \$53,073,051    | 25%         | \$66,536,300    | -5%         | \$63,231,650    | 45%         | \$91,901,074    | -5%         | \$87,565,946    | 30%         | \$113,690,300   | -13%        | \$98,820,800  |
| February         | \$38,516,800  | 12%      | \$43,683,600  | -6%      | \$45,837,653  | -1%         | \$44,671,060    | 13%         | \$50,326,500    | 33%         | \$66,997,100    | 6%          | \$71,152,600    | 26%         | \$89,403,682    | 17%         | \$104,726,584   | 3%          | \$108,221,070 |
| March            | \$45,046,200  | -17%     | \$38,893,960  | 25%      | \$55,149,780  | 30%         | \$67,244,100    | 24%         | \$83,058,500    | 4%          | \$86,347,800    | 43%         | \$123,142,000   | -30%        | \$86,558,600    | 18%         | \$101,948,344   | -2%         | \$99,852,065  |
| April            | \$66,323,300  | -20%     | \$55,250,700  | 22%      | \$64,956,000  | -7%         | \$62,554,700    | 48%         | \$92,373,585    | -4%         | \$89,007,327    | 28%         | \$114,226,938   | 30%         | \$148,159,921   | 3%          | \$153,170,489   | -59%        | \$63,531,993  |
| May              | \$56,177,600  | 22%      | \$73,173,000  | 18%      | \$94,375,050  | 13%         | \$96,773,950    | 20%         | \$116,330,500   | -1%         | \$114,889,906   | 10%         | \$126,580,300   | 8%          | \$136,423,916   | 17%         | \$158,950,200   | -100%       |               |
| June             | \$65,751,300  | -21%     | \$56,820,400  | 17%      | \$70,371,650  | 1%          | \$69,830,150    | 86%         | \$129,754,349   | -13%        | \$113,032,009   | 20%         | \$136,189,679   | 27%         | \$172,302,600   | -27%        | \$125,183,437   | -100%       |               |
| July             | \$35,555,500  | 77%      | \$65,197,855  | 9%       | \$80,849,879  | 32%         | \$95,597,625    | 23%         | \$117,921,469   | -11%        | \$104,621,918   | 41%         | \$147,927,102   | 2%          | \$151,066,431   | 12%         | \$168,936,483   | -100%       |               |
| August           | \$65,898,700  | 4%       | \$71,800,475  | 53%      | \$108,430,700 | -16%        | \$95,422,383    | 49%         | \$142,534,040   | -2%         | \$139,223,249   | 22%         | \$170,248,375   | 38%         | \$235,727,859   | 1%          | \$239,126,600   | -100%       |               |
| September        | \$79,799,400  | 10%      | \$90,330,100  | 21%      | \$111,130,100 | 19%         | \$147,078,700   | 13%         | \$165,716,318   | 5%          | \$174,179,706   | -8%         | \$159,591,700   | 1%          | \$161,902,700   | 14%         | \$183,940,073   | -100%       |               |
| October          | \$73,125,800  | 54%      | \$114,295,400 | 6%       | \$114,722,935 | 6%          | \$130,161,800   | 21%         | \$156,891,050   | -5%         | \$149,691,558   | 43%         | \$213,311,500   | -14%        | \$182,673,300   | 9%          | \$199,109,927   | -100%       |               |
| November         | \$61,748,100  | 14%      | \$74,734,600  | 20%      | \$89,196,800  | 16%         | \$104,587,700   | 5%          | \$109,915,500   | 68%         | \$184,563,658   | -18%        | \$151,871,354   | 1%          | \$153,815,804   | 10%         | \$168,612,665   | -100%       |               |
| December         | \$66,168,700  | 42%      | \$88,152,000  | -20%     | \$75,615,706  | 14%         | \$90,305,800    | 57%         | \$141,435,873   | -13%        | \$122,880,919   | 25%         | \$153,007,686   | -6%         | \$143,100,278   | 27%         | \$181,553,368   | -100%       |               |
| YTD              |               |          |               |          |               |             |                 |             |                 |             |                 |             |                 |             |                 |             |                 |             |               |
| Comparison       | \$193,928,700 | -7%      | \$180,492,060 | 26%      | \$228,179,103 | 0%          | \$227,542,911   | 28%         | \$292,294,885   | 5%          | \$305,583,877   | 31%         | \$400,422,612   | 5%          | \$411,688,149   | 15%         | \$473,535,717   | -22%        | \$370,425,928 |
| Full Year        |               |          |               |          |               |             |                 |             |                 |             |                 |             |                 |             |                 |             |                 |             |               |
| Cumulative Total | \$698,153,800 | 17%      | \$814,995,890 | 19%      | \$972,871,923 | 9%          | \$1,057,301,019 | 30%         | \$1,372,793,984 | 3%          | \$1,408,666,800 | 18%         | \$1,659,150,308 | 5%          | \$1,748,701,037 | 9%          | \$1,898,948,470 | -80%        | \$370,425,928 |

#### Month to Month Comparison by Number of Transaction

| Month                         | 2011  | % Change<br>11 to 12 | 2012  | % Change<br>12 to 13 | 2013  | %<br>Change<br>13 to 14 | 2014  | %<br>Change<br>14 to 15 | 2015  | %<br>Change<br>15 to 16 | 2016  | %<br>Change<br>16 to 17 | 2017  | %<br>Change<br>17 to 18 | 2018  | % Change 18<br>to 19 | 2019  | %<br>Change<br>19 to 20 | 2020 |
|-------------------------------|-------|----------------------|-------|----------------------|-------|-------------------------|-------|-------------------------|-------|-------------------------|-------|-------------------------|-------|-------------------------|-------|----------------------|-------|-------------------------|------|
| January                       | 90    | 10%                  | 102   | 13%                  | 116   | -6%                     | 107   | 19%                     | 127   | -2%                     | 124   | 11%                     | 138   | 6%                      | 146   | -5%                  | 138   | -3%                     | 134  |
| February                      | 90    | -11%                 | 81    | 16%                  | 97    | -10%                    | 91    | 16%                     | 106   | 19%                     | 126   | -8%                     | 116   | 20%                     | 139   | -5%                  | 132   | -5%                     | 126  |
| March                         | 103   | -21%                 | 86    | 46%                  | 128   | 1%                      | 125   | 19%                     | 149   | -9%                     | 136   | 31%                     | 178   | -21%                    | 140   | -4%                  | 135   | -1%                     | 133  |
| April                         | 106   | 7%                   | 119   | 19%                  | 136   | -13%                    | 124   | 23%                     | 153   | 1%                      | 155   | 22%                     | 189   | 10%                     | 207   | -20%                 | 166   | -45%                    | 92   |
| May                           | 107   | 25%                  | 145   | 18%                  | 165   | 10%                     | 181   | 13%                     | 205   | -4%                     | 197   | 0%                      | 197   | -1%                     | 196   | 13%                  | 222   | -100%                   |      |
| June                          | 104   | 5%                   | 124   | 28%                  | 151   | 6%                      | 155   | 69%                     | 262   | -16%                    | 220   | 6%                      | 234   | 6%                      | 249   | -28%                 | 179   | -100%                   |      |
| July                          | 98    | 29%                  | 131   | 23%                  | 163   | 26%                     | 201   | 0%                      | 202   | 6%                      | 215   | 18%                     | 253   | -17%                    | 211   | 3%                   | 218   | -100%                   |      |
| August                        | 150   | 6%                   | 162   | 36%                  | 221   | -6%                     | 214   | 25%                     | 267   | 6%                      | 282   | -4%                     | 272   | 17%                     | 319   | -18%                 | 261   | -100%                   |      |
| September                     | 162   | -2%                  | 164   | 54%                  | 254   | 11%                     | 286   | 5%                      | 301   | -1%                     | 297   | -16%                    | 248   | 4%                      | 259   | -5%                  | 245   | -100%                   |      |
| October                       | 171   | 43%                  | 240   | 5%                   | 251   | 5%                      | 265   | 7%                      | 284   | -7%                     | 263   | 22%                     | 322   | -27%                    | 236   | 21%                  | 285   | -100%                   |      |
| November                      | 152   | 8%                   | 158   | 10%                  | 197   | 19%                     | 216   | -5%                     | 205   | 31%                     | 268   | -14%                    | 230   | -1%                     | 227   | 2%                   | 231   | -100%                   |      |
| December                      | 147   | 32%                  | 188   | -29%                 | 138   | 32%                     | 186   | 48%                     | 276   | -26%                    | 203   | 13%                     | 230   | -23%                    | 178   | 29%                  | 230   | -100%                   |      |
| YTD                           |       |                      |       |                      |       |                         |       |                         |       |                         |       | _                       |       |                         |       |                      | _     |                         |      |
| Comparison                    | 389   | 0%                   | 388   | 23%                  | 477   | -6%                     | 447   | 20%                     | 535   | 1%                      | 541   | 15%                     | 621   | -4%                     | 632   | -10%                 | 571   | -15%                    | 485  |
| Full Year<br>Cumulative Total | 1,480 | 15%                  | 1,700 | 19%                  | 2,017 | 7%                      | 2,151 | 18%                     | 2,537 | -2%                     | 2,486 | 5%                      | 2,607 | -4%                     | 2,507 | -3%                  | 2,442 | -80%                    | 485  |