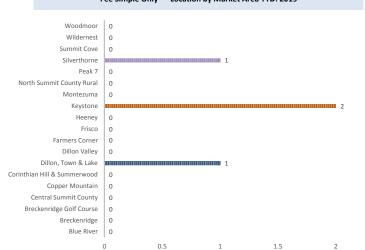

#### Location Summary: Fee Simple Only

| Location Summary: ALL TYPES                         |              | Location Summary: Fee Simple Only |   |
|-----------------------------------------------------|--------------|-----------------------------------|---|
| Blue River                                          | 0            | Blue River                        | 0 |
| Breckenridge                                        | 9            | Breckenridge                      | 0 |
| Breckenridge Golf Course                            | 0            | Breckenridge Golf Course          | 0 |
| Central Summit County                               | 0            | Central Summit County             | 0 |
| Copper Mountain                                     | 0            | Copper Mountain                   | 0 |
| Corinthian Hill & Summerwoo                         | 0            | Corinthian Hill & Summerwoo       | 0 |
| Dillon, Town & Lake                                 | 1            | Dillon, Town & Lake               | 1 |
| Dillon Valley                                       | 0            | Dillon Valley                     | 0 |
| Farmers Corner                                      | 0            | Farmers Corner                    | 0 |
| Frisco                                              | 0            | Frisco                            | 0 |
| Heeney                                              | 0            | Heeney                            | 0 |
| Keystone                                            | 2            | Keystone                          | 2 |
| Montezuma                                           | 0            | Montezuma                         | 0 |
| North Summit County Rural                           | 0            | North Summit County Rural         | 0 |
| Peak 7                                              | 0            | Peak 7                            | 0 |
| Silverthorne                                        | 1            | Silverthorne                      | 1 |
| Summit Cove                                         | 0            | Summit Cove                       | 0 |
| Wildernest                                          | 0            | Wildernest                        | 0 |
| Woodmoor                                            | 0            | Woodmoor                          | 0 |
| * Location Summaries do not inloude recordings with | n Unknown Le | egal Descriptions                 |   |

#### **Foreclosure Document Summary:** Fee Simple Only - Location by Market Area YTD: 2019