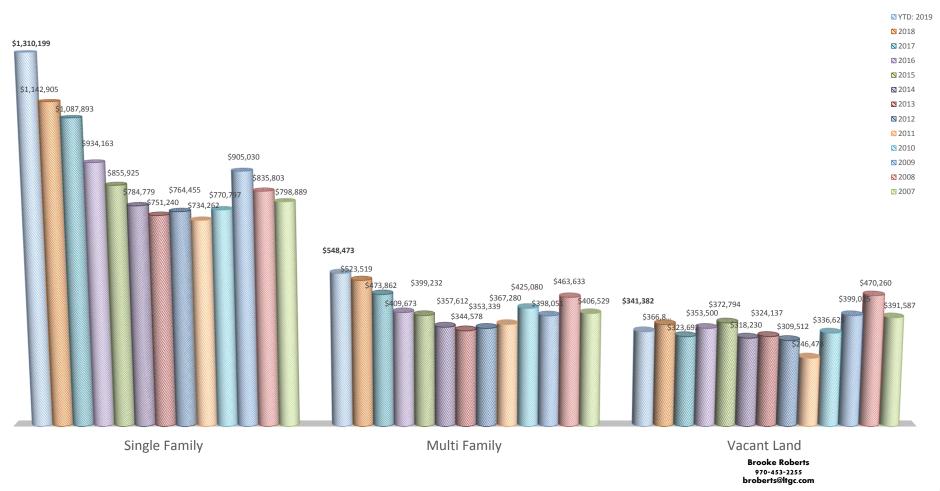

# **Average Price History by Type: 2007 - YTD. 2019**

## Full Year 2018 versus YTD: 2019

| Area                        | Average Price<br>Single Family YTD:<br>2018 | Average Price<br>Single Family YTD:<br>2019 | % Change vs.<br>Prior Year | Average Price<br>Multi-Family YTD:<br>2018 | Average Price<br>Multi-Family YTD:<br>2019 | % Change<br>vs. Prior<br>Year | Average Price<br>Vacant Land YTD:<br>2018 | Average Price<br>Vacant Land YTD:<br>2019 | % Change<br>vs. Prior<br>Year |
|-----------------------------|---------------------------------------------|---------------------------------------------|----------------------------|--------------------------------------------|--------------------------------------------|-------------------------------|-------------------------------------------|-------------------------------------------|-------------------------------|
| Blue River                  | \$856,971                                   | \$923,627                                   | 8%                         | \$312,070                                  | \$238,600                                  | -24%                          | \$118,319                                 | \$154,600                                 | 31%                           |
| Breckenridge                | \$1,551,821                                 | \$2,105,354                                 | 36%                        | \$645,781                                  | \$693,846                                  | 7%                            | \$787,250                                 | \$456,000                                 | -42%                          |
| Breckenridge Golf Course    | \$1,670,017                                 | \$1,871,658                                 | 12%                        | \$516,389                                  | \$449,883                                  | -13%                          | \$493,906                                 | \$530,657                                 | 7%                            |
| Copper Mountain             | \$2,691,625                                 | \$3,215,000                                 | 19%                        | \$508,236                                  | \$608,912                                  | 20%                           | \$0                                       | \$1,075,500                               | n/a                           |
| Corinthian Hills/Summerwood | \$1,007,720                                 | \$1,174,000                                 | 17%                        | \$666,200                                  | \$493,750                                  | -26%                          | \$220,000                                 | \$0                                       | n/a                           |
| Dillon Town & Lake          | \$715,400                                   | \$688,667                                   | -4%                        | \$420,450                                  | \$431,548                                  | 3%                            | \$0                                       | \$0                                       | 0%                            |
| Dillon Valley               | \$570,962                                   | \$625,214                                   | 10%                        | \$255,396                                  | \$266,791                                  | 4%                            | \$0                                       | \$0                                       | 0%                            |
| Farmers Corner              | \$700,857                                   | \$624,750                                   | 10%                        | \$0                                        | \$0                                        | n/a                           | \$279,300                                 | \$0                                       | n/a                           |
| Frisco                      | \$1,099,407                                 | \$1,090,433                                 | -1%                        | \$564,933                                  | \$540,492                                  | -4%                           | \$432,300                                 | \$0                                       | n/a                           |
| Heeney                      | \$425,286                                   | \$0                                         | n/a                        | \$0                                        | \$0                                        | n/a                           | \$220,000                                 | \$42,500                                  | -81%                          |
| Keystone                    | \$1,533,036                                 | \$1,428,217                                 | -7%                        | \$529,115                                  | \$584,457                                  | 10%                           | \$492,778                                 | \$678,500                                 | 38%                           |
| Montezuma                   | \$536,333                                   | \$745,000                                   | 3%                         | \$0                                        | \$0                                        | n/a                           | \$71,250                                  | \$0                                       | n/a                           |
| North Summit County (Rural) | \$1,011,328                                 | \$1,043,541                                 | 3%                         | \$0                                        | \$0                                        | n/a                           | \$524,914                                 | \$391,167                                 | -25%                          |
| Peak 7                      | \$972,463                                   | \$788,400                                   | -19%                       | \$0                                        | \$0                                        | n/a                           | \$299,971                                 | \$295,280                                 | -2%                           |
| Silverthorne                | \$889,444                                   | \$1,039,034                                 | 17%                        | \$581,860                                  | \$623,069                                  | 7%                            | \$286,782                                 | \$277,738                                 | -3%                           |
| Summit Cove                 | \$841,359                                   | \$841,414                                   | 0%                         | \$345,422                                  | \$403,488                                  | 17%                           | \$215,800                                 | \$0                                       | n/a                           |
| Wildernest                  | \$735,522                                   | \$809,036                                   | 10%                        | \$394,048                                  | \$423,763                                  | 8%                            | \$199,056                                 | \$280,000                                 | 41%                           |
| Woodmoor                    | \$1,546,118                                 | \$1,296,667                                 | -16%                       | \$459,438                                  | \$0                                        | n/a                           | \$382,500                                 | \$0                                       | n/a                           |
| Gross Mean:                 | \$1,142,905                                 | \$1,310,199                                 | 15%                        | \$523,519                                  | \$548,473                                  | 5%                            | \$366,814                                 | \$341,382                                 | -7%                           |

## **Historical Residential Improved Units - Price Point Summary**

| Full Year 2016: Gross Residential Price Index              | Number Trans.     | Total Volume  | Average Price           |
|------------------------------------------------------------|-------------------|---------------|-------------------------|
| Single Family                                              | 677               | \$632,428,549 | \$934,163               |
| Multi Family                                               | 1410              | \$577,639,084 | \$409,673               |
| Vacant Land                                                | 145               | \$51,257,475  | \$353,500               |
| Full Year 2015: Gross Residential Price Index              | Number Trans.     | Total Volume  | Average Price           |
| Single Family                                              | 678               | \$580,317,085 | \$855,925               |
| Multi Family                                               | 1422              | \$567,707,483 | \$399,232               |
| Vacant Land                                                | 156               | \$58,155,900  | \$372,794               |
| Full Year 2014: Gross Residential Price Index              | Number Trans.     | Total Volume  | Average Price           |
| Single Family                                              | 561               | \$440,261,075 | \$784,779               |
| Multi Family                                               | 1170              | \$418,406,606 | \$357,612               |
| Vacant Land                                                | 126               | \$40,097,000  | \$318,230               |
| Full Year 2013: Gross Residential Price Index              | Number Trans.     | Total Volume  | Average Price           |
| Single Family                                              | 569               | \$427,455,600 | \$751,240               |
| Multi Family                                               | 994               | \$342,510,355 | \$344,578               |
| Vacant Land                                                | 118               | \$38,248,200  | \$324,137               |
| Full Year 2012: Gross Residential Price Index              | Number Trans.     | Total Volume  | Average Price           |
| Single Family                                              | 509               | \$389,107,600 | \$764,455               |
| Multi Family                                               | 805               | \$284,438,000 | \$353,339               |
| Vacant Land                                                | 114               | \$35,284,400  | \$309,512               |
| Full Year 2011: Gross Residential Price Index              | Number Trans.     | Total Volume  | Average Price           |
| Single Family                                              | 454               | \$333,355,100 | \$734,262               |
| Multi Family                                               | 722               | \$265,175,800 | \$367,280               |
| Vacant Land                                                | 91                | \$22,429,500  | \$246,478               |
| Full Year 2010: Gross Residential Price Index              | Number Trans.     | Total Volume  | Average Price           |
| Single Family                                              | 415               | \$319,880,900 | \$770,797               |
| Multi Family                                               | 691               | \$293,730,300 | \$425,080               |
| Vacant Land                                                | 77                | \$25,920,100  | \$336,625               |
| Full Year 2009: Gross Residential Price Index              | Number Trans.     | Total Volume  | Average Price           |
| Single Family                                              | 392               | \$354,771,700 | \$905,030               |
| Multi Family                                               | 655               | \$260,723,700 | \$398,051               |
| Vacant Land                                                | 69                | \$27,532,700  | \$399,025               |
| Full Year 2008: Gross Residential Price Index              | Number Trans.     | Total Volume  | Average Price           |
| Single Family                                              | 470               | \$392,827,200 | \$835,803               |
| Multi Family                                               | 1001              | \$464,096,800 | \$463,633               |
|                                                            |                   | \$71,009,300  | \$470,260               |
| Vacant Land                                                | 151               | \$71,009,300  | Ψ470,200                |
|                                                            | 151 Number Trans. | Total Volume  | , ,, ,,                 |
| Vacant Land  Full Year 2007: Gross Residential Price Index |                   | Total Volume  | Average Price \$798,889 |
| Vacant Land                                                | Number Trans.     |               | Average Price           |