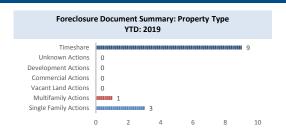

#### Property Type Breakdown:

| Single Family Actions | 3 |
|-----------------------|---|
| Multifamily Actions   | 1 |
| Vacant Land Actions   | 0 |
| Commercial Actions    | 0 |
| Development Actions   | 0 |
| Unknown Actions       | 0 |
| Timeshare             | 9 |
|                       |   |