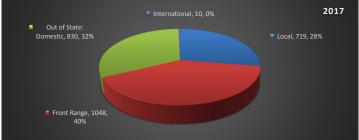

f Buyer        | # of Trans. | % Overall |  |  |
|------------------------|-------------|-----------|--|--|
| Local                  | 492         | 24%       |  |  |
| Front Range            | 896         | 44%       |  |  |
| Out of State: Domestic | 635         | 31%       |  |  |
| International          | 19          | 1%        |  |  |
| Total Sales            | 2042        | 100%      |  |  |

#### All Sales: 2013

| Origin of Buyer        | # of Trans. | % Overall |
|------------------------|-------------|-----------|
| Local                  | 502         | 26%       |
| Front Range            | 765         | 40%       |
| Out of State: Domestic | 624         | 33%       |
| International          | 17          | 1%        |
| Total Sales            | 1908        | 100%      |











# **New Development Summary**

## Improved Residential New Unit Sales:

| Brm | Bath | Year Built | Size | Price              | Legal                                      | Unit Type | PPSF           | Address                 |
|-----|------|------------|------|--------------------|--------------------------------------------|-----------|----------------|-------------------------|
| 6   | 8.00 | 2017       | 8220 | \$<br>6,835,000.00 | SHOCK HILL Lot 9                           | SINGLEFAM | \$<br>831.51   | 104 PENN LODE DRIVE     |
| 4   | 4.50 | 2018       | 2486 | \$<br>2,825,000.00 | SHOCK HILL OVERLOOK Filing 3 Lot 2A        | SINGLEFAM | \$<br>1,136.36 | 78 WEST POINT LODE      |
| 4   | 4.50 | 2018       | 2499 | \$<br>2,350,000.00 | SHOCK HILL OVERLOOK Filing 3 Lot 10A