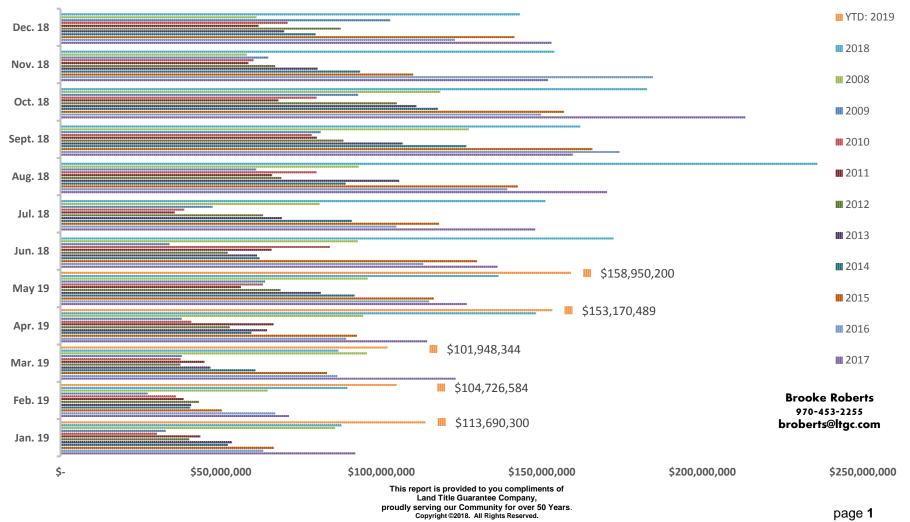

# Summit County Market ANALYSIS

## Historical Gross Sales Volume: 2008 - YTD: 2019