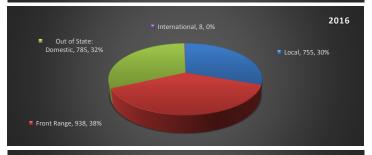

Buyer        | # of Trans. | % Overall |  |  |
|------------------------|-------------|-----------|--|--|
| Local                  | 492         | 24%       |  |  |
| Front Range            | 896         | 44%       |  |  |
| Out of State: Domestic | 635         | 31%       |  |  |
| International          | 19          | 1%        |  |  |
| Total Sales            | 2042        | 100%      |  |  |

#### All Sales: 2013

| Origin of Buyer        | # of Trans. | % Overall |
|------------------------|-------------|-----------|
| Local                  | 502         | 26%       |
| Front Range            | 765         | 40%       |
| Out of State: Domestic | 624         | 33%       |
| International          | 17          | 1%        |
| Total Sales            | 1908        | 100%      |











# **New Development Summary**

## Improved Residential New Unit Sales:

| Brm | Bath | Year Built | Size | Price              | Legal                                      | Unit Type | PPSF           | Address                 |
|-----|------|------------|------|--------------------|--------------------------------------------|-----------|----------------|-------------------------|
| 6   | 8.00 | 2017       | 8220 | \$<br>6,835,000.00 | SHOCK HILL Lot 9                           | SINGLEFAM | \$<br>831.51   | 104 PENN LODE DRIVE     |
| 4   | 4.50 | 2018       | 2486 | \$<br>2,825,000.00 | SHOCK HILL OVERLOOK Filing 3 Lot 2A        | SINGLEFAM | \$<br>1,136.36 | 78 WEST POINT LODE      |
| 4   | 4.50 | 2018       | 2499 | \$<br>2,350,000.00 | SHOCK HILL OVERLOOK Filing 3 Lot 10A