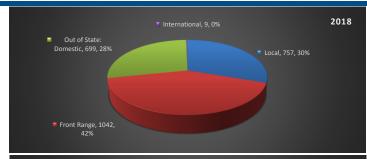

of Buyer        | # of Trans. | % Overall |  |  |
|------------------------|-------------|-----------|--|--|
| Local                  | 492         | 24%       |  |  |
| Front Range            | 896         | 44%       |  |  |
| Out of State: Domestic | 635         | 31%       |  |  |
| International          | 19          | 1%        |  |  |
| Total Sales            | 2042        | 100%      |  |  |

#### All Sales: 2013

| Origin of Buyer        | # of Trans. | % Overall |
|------------------------|-------------|-----------|
| Local                  | 502         | 26%       |
| Front Range            | 765         | 40%       |
| Out of State: Domestic | 624         | 33%       |
| International          | 17          | 1%        |
| Total Sales            | 1908        | 100%      |











# **New Development Summary**

## Improved Residential New Unit Sales:

| Brm | Bath | Year Built | Size | Price              | Legal                                      | Unit Type | PPSF           | Address                 |
|-----|------|------------|------|--------------------|--------------------------------------------|-----------|----------------|-------------------------|
| 6   | 8.00 | 2017       | 8220 | \$<br>6,835,000.00 | SHOCK HILL Lot 9                           | SINGLEFAM | \$<br>831.51   | 104 PENN LODE DRIVE     |
| 4   | 4.50 | 2018       | 2486 | \$<br>2,825,000.00 | SHOCK HILL OVERLOOK Filing 3 Lot 2A        | SINGLEFAM | \$<br>1,136.36 | 78 WEST POINT LODE      |
| 4   | 4.50 | 2018       | 2499 | \$<br>2,350,000.00 | SHOCK HILL OVERLOOK Filing 3 Lot 10A