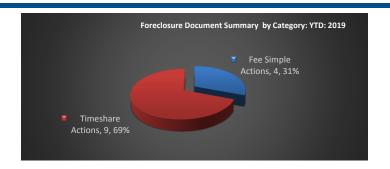

#### YTD: May 2019

| Property Foreclosure Summary: |   |
|-------------------------------|---|
| Fee Simple Actions            | 4 |
| Timeshare Actions             | 9 |
| Unknown Actions               | 0 |
|                               |   |