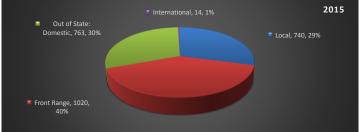

yer        | # of Trans. | % Overall |  |  |
|------------------------|-------------|-----------|--|--|
| Local                  | 492         | 24%       |  |  |
| Front Range            | 896         | 44%       |  |  |
| Out of State: Domestic | 635         | 31%       |  |  |
| International          | 19          | 1%        |  |  |
| Total Sales            | 2042        | 100%      |  |  |

#### All Sales: 2013

| Origin of Buyer        | # of Trans. | % Overall |
|------------------------|-------------|-----------|
| Local                  | 502         | 26%       |
| Front Range            | 765         | 40%       |
| Out of State: Domestic | 624         | 33%       |
| International          | 17          | 1%        |
| Total Sales            | 1908        | 100%      |











# **New Development Summary**

## Improved Residential New Unit Sales:

| Brm | Bath | Year Built | Size | Price              | Legal                                      | Unit Type | PPSF           | Address                 |
|-----|------|------------|------|--------------------|--------------------------------------------|-----------|----------------|-------------------------|
| 6   | 8.00 | 2017       | 8220 | \$<br>6,835,000.00 | SHOCK HILL Lot 9                           | SINGLEFAM | \$<br>831.51   | 104 PENN LODE DRIVE     |
| 4   | 4.50 | 2018       | 2486 | \$<br>2,825,000.00 | SHOCK HILL OVERLOOK Filing 3 Lot 2A        | SINGLEFAM | \$<br>1,136.36 | 78 WEST POINT LODE      |
| 4   | 4.50 | 2018       | 2499 | \$<br>2,350,000.00 | SHOCK HILL OVERLOOK Filing 3 Lot 10A       |